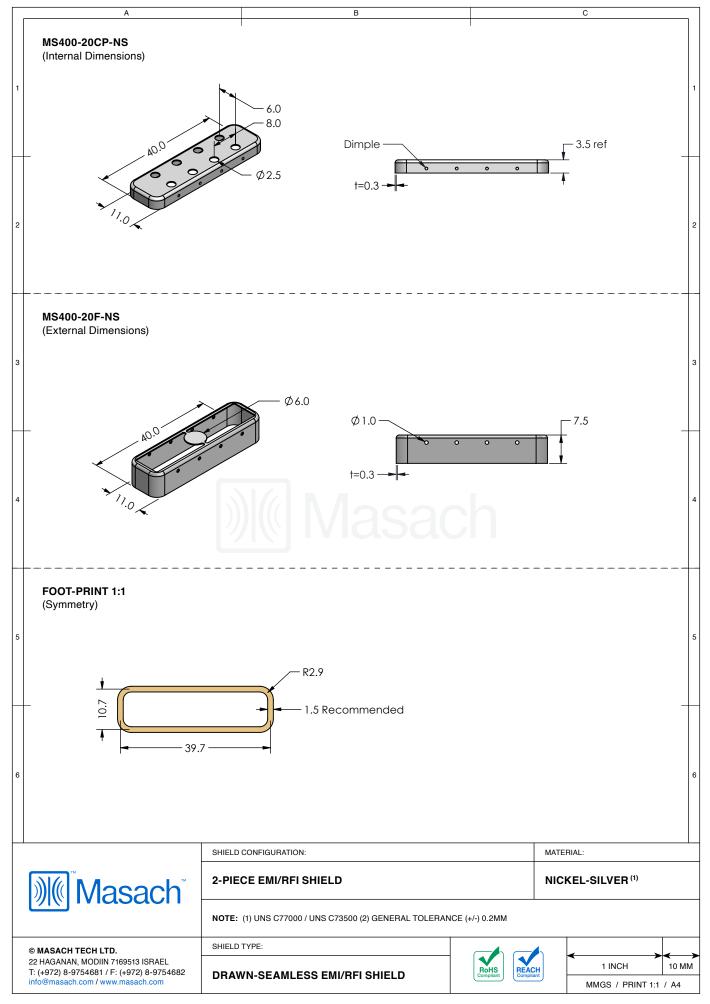

| *OPTIONAL SHIELD CONFIC                            | GURATIONS                               |                      |                  |
|----------------------------------------------------|-----------------------------------------|----------------------|------------------|
|                                                    |                                         |                      |                  |
| 2-PIECE SHIELD COVER                               | 2-PIECE SHIELD COVER                    | 2-PIECE SHIELD FRAME | 1-PIECE SHIELD   |
|                                                    | I                                       |                      | 1                |
| ITEM P/N                                           |                                         |                      | MATERIAL         |
| MS400-20C                                          | 2-PIECE EMI/RFI SHIELD COVER            |                      | TIN-PLATED STEEL |
| MS400-20CP                                         | 2-PIECE EMI/RFI SHIELD COVER PERFORATED |                      | TIN-PLATED STEEL |
| MS400-20F                                          | 2-PIECE EMI/RFI SHIELD FRAME            |                      | TIN-PLATED STEEL |
| MS400-20S                                          | 1-PIECE EMI/RFI SHIELD                  |                      | TIN-PLATED STEEL |
| MS400-20C-NS                                       | 2-PIECE EMI/RFI SHIELD COVER            |                      | NICKEL-SILVER    |
| MS400-20CP-NS                                      | 2-PIECE EMI/RFI SHIELD COVER PERFORATED |                      | NICKEL-SILVER    |
| MS400-20F-NS                                       | 2-PIECE EMI/RFI SHIELD <b>FRAME</b>     |                      | NICKEL-SILVER    |
| MS400-20S-NS                                       | 1-PIECE EMI/RFI SHIELD                  |                      | NICKEL-SILVER    |
| TIN-PLATED STEEL: CRS E<br>NICKEL-SILVER: UNS C770 |                                         |                      |                  |
|                                                    |                                         |                      |                  |