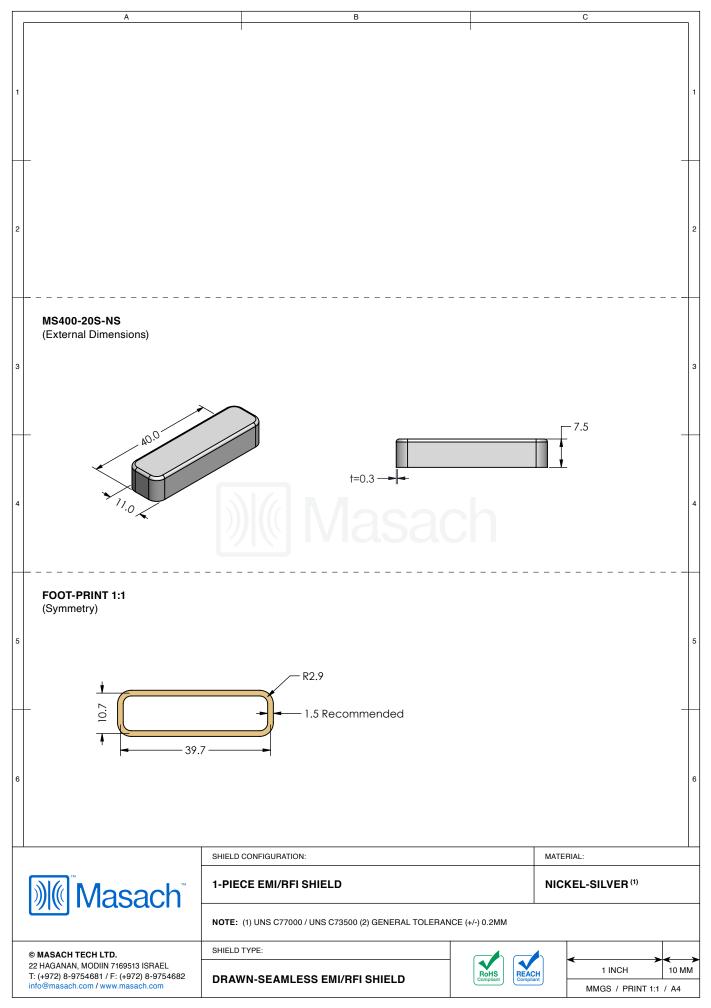

| *OPTIONAL SHIELD CONFIC                            | GURATIONS                               |                      |                  |
|----------------------------------------------------|-----------------------------------------|----------------------|------------------|
|                                                    |                                         |                      |                  |
| 2-PIECE SHIELD COVER                               | 2-PIECE SHIELD COVER                    | 2-PIECE SHIELD FRAME | 1-PIECE SHIELD   |
|                                                    | I                                       |                      | 1                |
| ITEM P/N                                           |                                         |                      | MATERIAL         |
| MS400-20C                                          | 2-PIECE EMI/RFI SHIELD COVER            |                      | TIN-PLATED STEEL |
| MS400-20CP                                         | 2-PIECE EMI/RFI SHIELD COVER PERFORATED |                      | TIN-PLATED STEEL |
| MS400-20F                                          | 2-PIECE EMI/RFI SHIELD FRAME            |                      | TIN-PLATED STEEL |
| MS400-20S                                          | 1-PIECE EMI/RFI SHIELD                  |                      | TIN-PLATED STEEL |
| MS400-20C-NS                                       | 2-PIECE EMI/RFI SHIELD COVER            |                      | NICKEL-SILVER    |
| MS400-20CP-NS                                      | 2-PIECE EMI/RFI SHIELD COVER PERFORATED |                      | NICKEL-SILVER    |
| MS400-20F-NS                                       | 2-PIECE EMI/RFI SHIELD <b>FRAME</b>     |                      | NICKEL-SILVER    |
| MS400-20S-NS                                       | 1-PIECE EMI/RFI SHIELD                  |                      | NICKEL-SILVER    |
| TIN-PLATED STEEL: CRS E<br>NICKEL-SILVER: UNS C770 |                                         |                      |                  |
|                                                    |                                         |                      |                  |