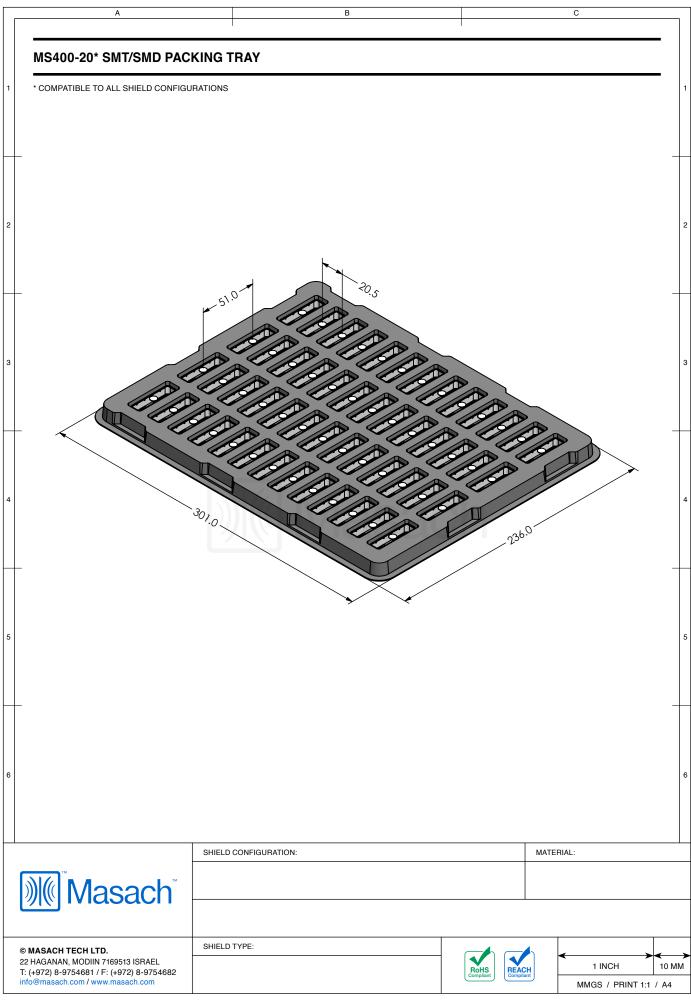

| 2-PIECE EMI/RFI SHIELD COVER            |                      | NICKEL-SILVER    |
| MS400-20CP-NS                                      | 2-PIECE EMI/RFI SHIELD COVER PERFORATED |                      | NICKEL-SILVER    |
| MS400-20F-NS                                       | 2-PIECE EMI/RFI SHIELD <b>FRAME</b>     |                      | NICKEL-SILVER    |
| MS400-20S-NS                                       | 1-PIECE EMI/RFI SHIELD                  |                      | NICKEL-SILVER    |
| TIN-PLATED STEEL: CRS E<br>NICKEL-SILVER: UNS C770 |                                         |                      |                  |
|                                                    |                                         |                      |                  |