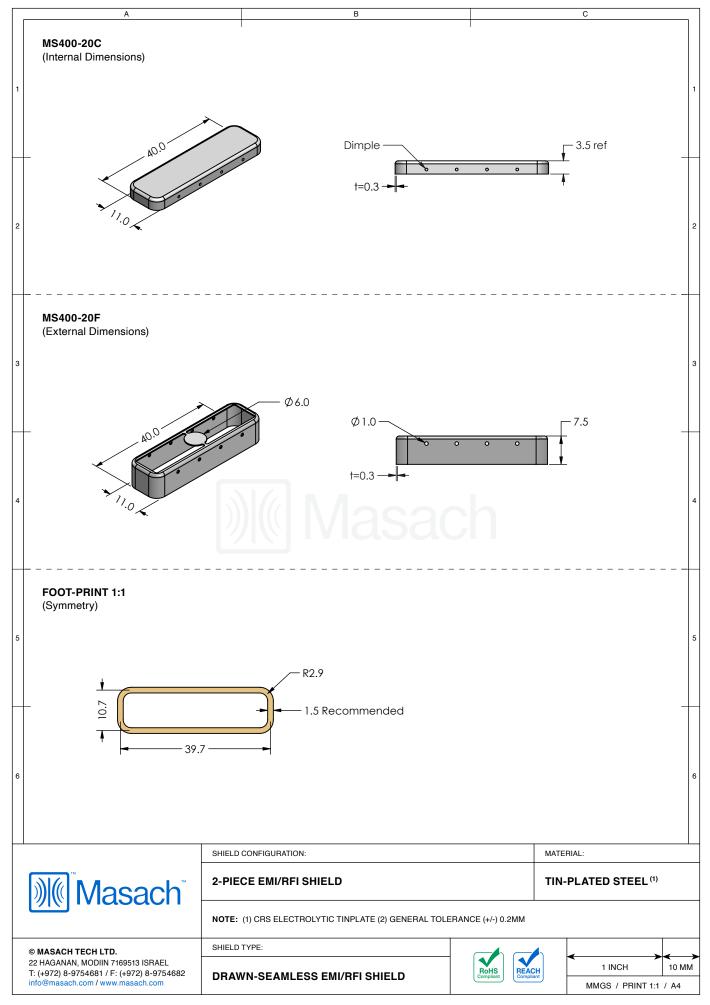

| *OPTIONAL SHIELD CONFIC                            | GURATIONS                               |                      |                  |
|----------------------------------------------------|-----------------------------------------|----------------------|------------------|
|                                                    |                                         |                      |                  |
| 2-PIECE SHIELD COVER                               | 2-PIECE SHIELD COVER                    | 2-PIECE SHIELD FRAME | 1-PIECE SHIELD   |
|                                                    | I                                       |                      | 1                |
| ITEM P/N                                           |                                         |                      | MATERIAL         |
| MS400-20C                                          | 2-PIECE EMI/RFI SHIELD COVER            |                      | TIN-PLATED STEEL |
| MS400-20CP                                         | 2-PIECE EMI/RFI SHIELD COVER PERFORATED |                      | TIN-PLATED STEEL |
| MS400-20F                                          | 2-PIECE EMI/RFI SHIELD FRAME            |                      | TIN-PLATED STEEL |
| MS400-20S                                          | 1-PIECE EMI/RFI SHIELD                  |                      | TIN-PLATED STEEL |
| MS400-20C-NS                                       | 2-PIECE EMI/RFI SHIELD COVER            |                      | NICKEL-SILVER    |
| MS400-20CP-NS                                      | 2-PIECE EMI/RFI SHIELD COVER PERFORATED |                      | NICKEL-SILVER    |
| MS400-20F-NS                                       | 2-PIECE EMI/RFI SHIELD <b>FRAME</b>     |                      | NICKEL-SILVER    |
| MS400-20S-NS                                       | 1-PIECE EMI/RFI SHIELD                  |                      | NICKEL-SILVER    |
| TIN-PLATED STEEL: CRS E<br>NICKEL-SILVER: UNS C770 |                                         |                      |                  |
|                                                    |                                         |                      |                  |