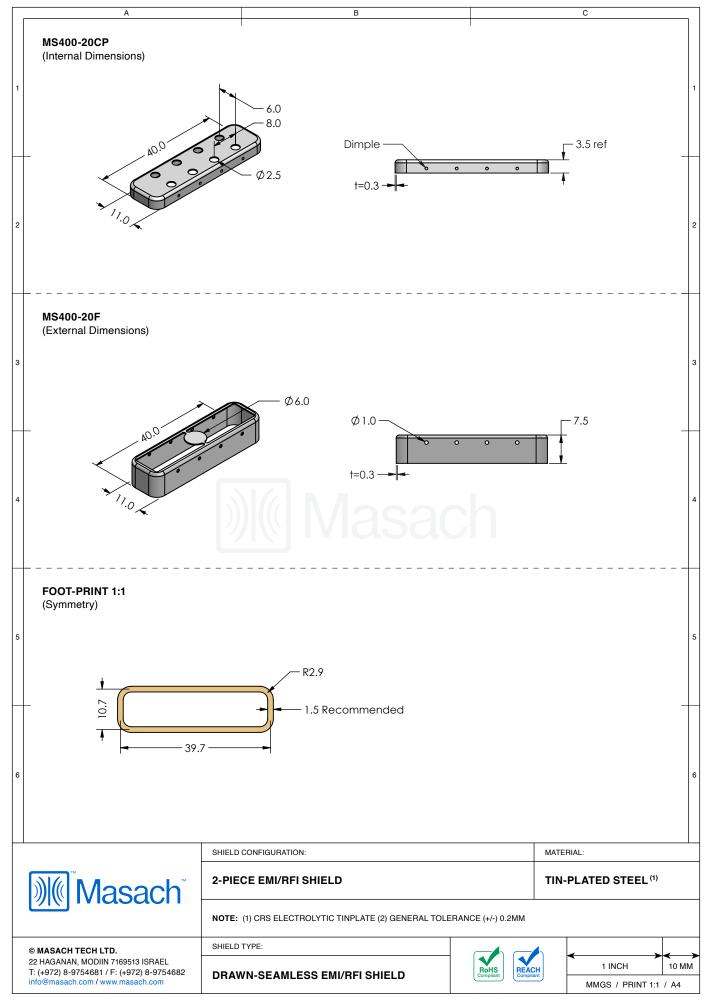

| *OPTIONAL SHIELD CONFIC                            | GURATIONS                               |                      |                  |
|----------------------------------------------------|-----------------------------------------|----------------------|------------------|
|                                                    |                                         |                      |                  |
| 2-PIECE SHIELD COVER                               | 2-PIECE SHIELD COVER                    | 2-PIECE SHIELD FRAME | 1-PIECE SHIELD   |
|                                                    | I                                       |                      | 1                |
| ITEM P/N                                           |                                         |                      | MATERIAL         |
| MS400-20C                                          | 2-PIECE EMI/RFI SHIELD COVER            |                      | TIN-PLATED STEEL |
| MS400-20CP                                         | 2-PIECE EMI/RFI SHIELD COVER PERFORATED |                      | TIN-PLATED STEEL |
| MS400-20F                                          | 2-PIECE EMI/RFI SHIELD FRAME            |                      | TIN-PLATED STEEL |
| MS400-20S                                          | 1-PIECE EMI/RFI SHIELD                  |                      | TIN-PLATED STEEL |
| MS400-20C-NS                                       | 2-PIECE EMI/RFI SHIELD COVER            |                      | NICKEL-SILVER    |
| MS400-20CP-NS                                      | 2-PIECE EMI/RFI SHIELD COVER PERFORATED |                      | NICKEL-SILVER    |
| MS400-20F-NS                                       | 2-PIECE EMI/RFI SHIELD <b>FRAME</b>     |                      | NICKEL-SILVER    |
| MS400-20S-NS                                       | 1-PIECE EMI/RFI SHIELD                  |                      | NICKEL-SILVER    |
| TIN-PLATED STEEL: CRS E<br>NICKEL-SILVER: UNS C770 |                                         |                      |                  |
|                                                    |                                         |                      |                  |