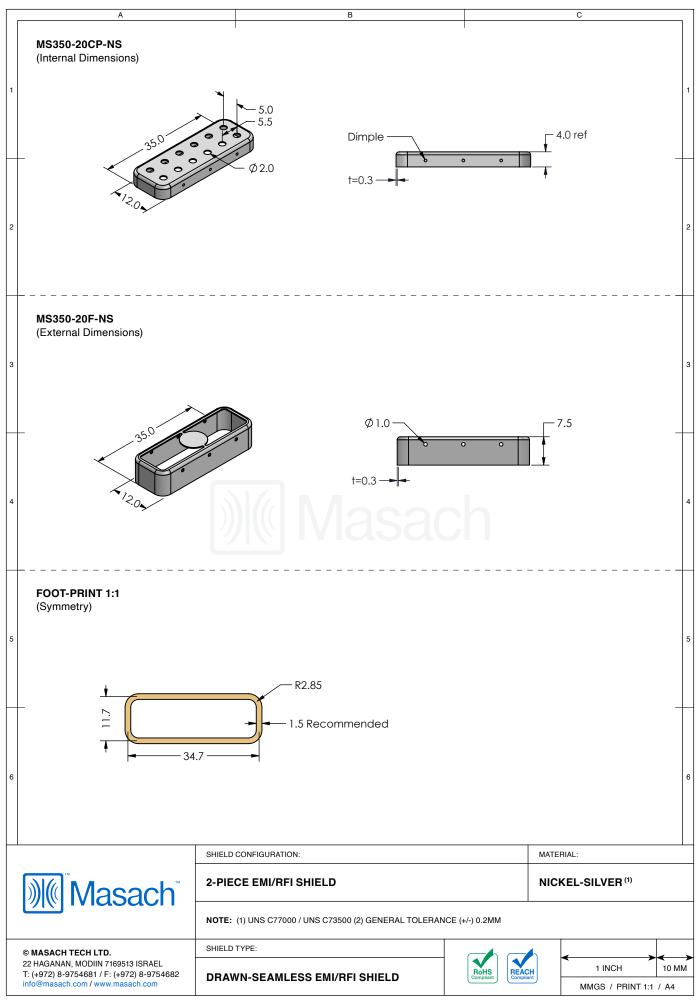

## MS350-20\*

## **DRAWN-SEAMLESS EMI/RFI SHIELD**

## \*OPTIONAL SHIELD CONFIGURATIONS

| ITEM P/N      | ITEM DESCRIPTION                        | MATERIAL         |
|---------------|-----------------------------------------|------------------|
| MS350-20C     | 2-PIECE EMI/RFI SHIELD <b>COVER</b>     | TIN-PLATED STEEL |
| MS350-20CP    | 2-PIECE EMI/RFI SHIELD COVER PERFORATED | TIN-PLATED STEEL |
| MS350-20F     | 2-PIECE EMI/RFI SHIELD <b>FRAME</b>     | TIN-PLATED STEEL |
| MS350-20S     | 1-PIECE EMI/RFI SHIELD                  | TIN-PLATED STEEL |
| MS350-20C-NS  | 2-PIECE EMI/RFI SHIELD <b>COVER</b>     | NICKEL-SILVER    |
| MS350-20CP-NS | 2-PIECE EMI/RFI SHIELD COVER PERFORATED | NICKEL-SILVER    |
| MS350-20F-NS  | 2-PIECE EMI/RFI SHIELD <b>FRAME</b>     | NICKEL-SILVER    |
| MS350-20S-NS  | 1-PIECE EMI/RFI <b>SHIELD</b>           | NICKEL-SILVER    |