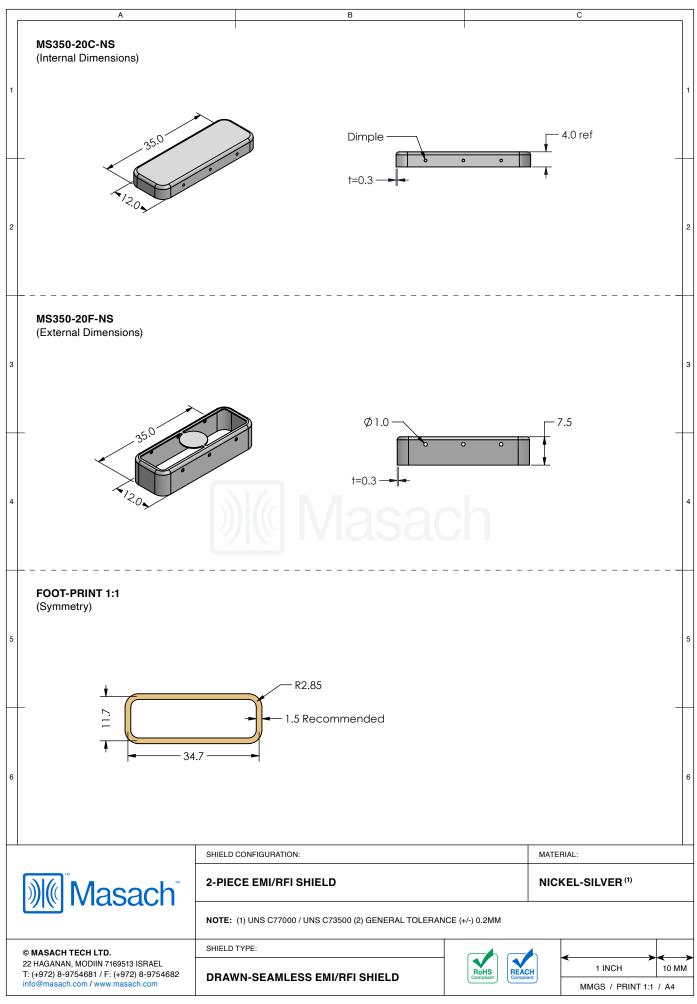

## MS350-20\*

## \*OPTIONAL SHIELD CONFIGURATIONS

| ITEM P/N      | ITEM DESCRIPTION                        | MATERIAL         |
|---------------|-----------------------------------------|------------------|
| MS350-20C     | 2-PIECE EMI/RFI SHIELD <b>COVER</b>     | TIN-PLATED STEEL |
| MS350-20CP    | 2-PIECE EMI/RFI SHIELD COVER PERFORATED | TIN-PLATED STEEL |
| MS350-20F     | 2-PIECE EMI/RFI SHIELD <b>FRAME</b>     | TIN-PLATED STEEL |
| MS350-20S     | 1-PIECE EMI/RFI SHIELD                  | TIN-PLATED STEEL |
| MS350-20C-NS  | 2-PIECE EMI/RFI SHIELD <b>COVER</b>     | NICKEL-SILVER    |
| MS350-20CP-NS | 2-PIECE EMI/RFI SHIELD COVER PERFORATED | NICKEL-SILVER    |
| MS350-20F-NS  | 2-PIECE EMI/RFI SHIELD <b>FRAME</b>     | NICKEL-SILVER    |
| MS350-20S-NS  | 1-PIECE EMI/RFI <b>SHIELD</b>           | NICKEL-SILVER    |

TIN-PLATED STEEL: CRS ELECTROLYTIC TINPLATE NICKEL-SILVER: UNS C77000 / UNS C73500

SHIELD CONFIGURATION:

MATERIAL:

MATERIAL:

MATERIAL:

MATERIAL:

MATERIAL:

MATERIAL: