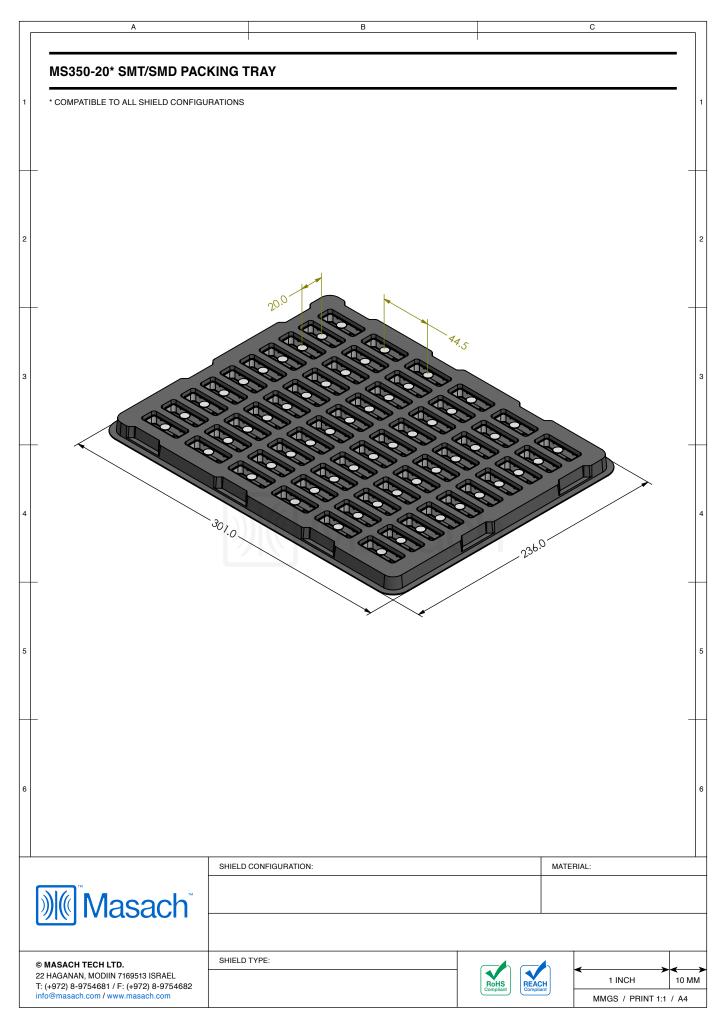

## MS350-20\*

## **DRAWN-SEAMLESS EMI/RFI SHIELD**

## \*OPTIONAL SHIELD CONFIGURATIONS

| ITEM P/N      | ITEM DESCRIPTION                        | MATERIAL         |
|---------------|-----------------------------------------|------------------|
| MS350-20C     | 2-PIECE EMI/RFI SHIELD <b>COVER</b>     | TIN-PLATED STEEL |
| MS350-20CP    | 2-PIECE EMI/RFI SHIELD COVER PERFORATED | TIN-PLATED STEEL |
| MS350-20F     | 2-PIECE EMI/RFI SHIELD <b>FRAME</b>     | TIN-PLATED STEEL |
| MS350-20S     | 1-PIECE EMI/RFI SHIELD                  | TIN-PLATED STEEL |
| MS350-20C-NS  | 2-PIECE EMI/RFI SHIELD <b>COVER</b>     | NICKEL-SILVER    |
| MS350-20CP-NS | 2-PIECE EMI/RFI SHIELD COVER PERFORATED | NICKEL-SILVER    |
| MS350-20F-NS  | 2-PIECE EMI/RFI SHIELD <b>FRAME</b>     | NICKEL-SILVER    |
| MS350-20S-NS  | 1-PIECE EMI/RFI <b>SHIELD</b>           | NICKEL-SILVER    |