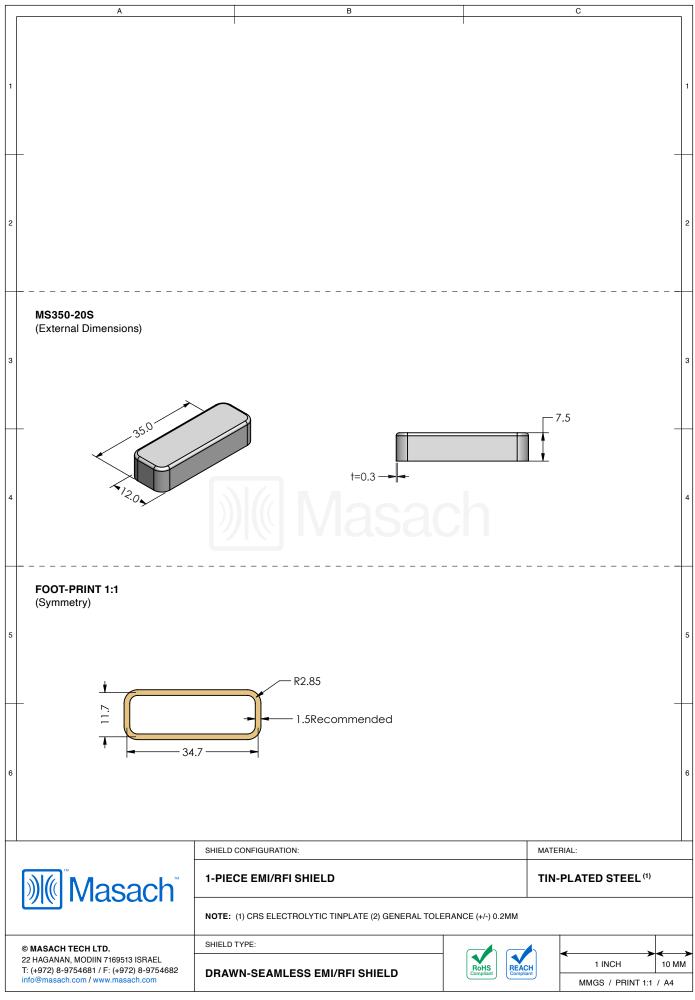

## MS350-20\*

## \*OPTIONAL SHIELD CONFIGURATIONS

| ITEM P/N      | ITEM DESCRIPTION                        | MATERIAL         |
|---------------|-----------------------------------------|------------------|
| MS350-20C     | 2-PIECE EMI/RFI SHIELD <b>COVER</b>     | TIN-PLATED STEEL |
| MS350-20CP    | 2-PIECE EMI/RFI SHIELD COVER PERFORATED | TIN-PLATED STEEL |
| MS350-20F     | 2-PIECE EMI/RFI SHIELD <b>FRAME</b>     | TIN-PLATED STEEL |
| MS350-20S     | 1-PIECE EMI/RFI SHIELD                  | TIN-PLATED STEEL |
| MS350-20C-NS  | 2-PIECE EMI/RFI SHIELD <b>COVER</b>     | NICKEL-SILVER    |
| MS350-20CP-NS | 2-PIECE EMI/RFI SHIELD COVER PERFORATED | NICKEL-SILVER    |
| MS350-20F-NS  | 2-PIECE EMI/RFI SHIELD <b>FRAME</b>     | NICKEL-SILVER    |
| MS350-20S-NS  | 1-PIECE EMI/RFI <b>SHIELD</b>           | NICKEL-SILVER    |

TIN-PLATED STEEL: CRS ELECTROLYTIC TINPLATE NICKEL-SILVER: UNS C77000 / UNS C73500

SHIELD CONFIGURATION:

MATERIAL:

MATERIAL:

MATERIAL:

MATERIAL:

MATERIAL:

MATERIAL: