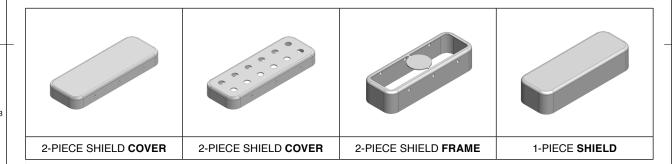

## \*OPTIONAL SHIELD CONFIGURATIONS

| ITEM P/N      | ITEM DESCRIPTION                        | MATERIAL         |
|---------------|-----------------------------------------|------------------|
| MS350-20C     | 2-PIECE EMI/RFI SHIELD <b>COVER</b>     | TIN-PLATED STEEL |
| MS350-20CP    | 2-PIECE EMI/RFI SHIELD COVER PERFORATED | TIN-PLATED STEEL |
| MS350-20F     | 2-PIECE EMI/RFI SHIELD <b>FRAME</b>     | TIN-PLATED STEEL |
| MS350-20S     | 1-PIECE EMI/RFI SHIELD                  | TIN-PLATED STEEL |
| MS350-20C-NS  | 2-PIECE EMI/RFI SHIELD <b>COVER</b>     | NICKEL-SILVER    |
| MS350-20CP-NS | 2-PIECE EMI/RFI SHIELD COVER PERFORATED | NICKEL-SILVER    |
| MS350-20F-NS  | 2-PIECE EMI/RFI SHIELD <b>FRAME</b>     | NICKEL-SILVER    |
| MS350-20S-NS  | 1-PIECE EMI/RFI <b>SHIELD</b>           | NICKEL-SILVER    |