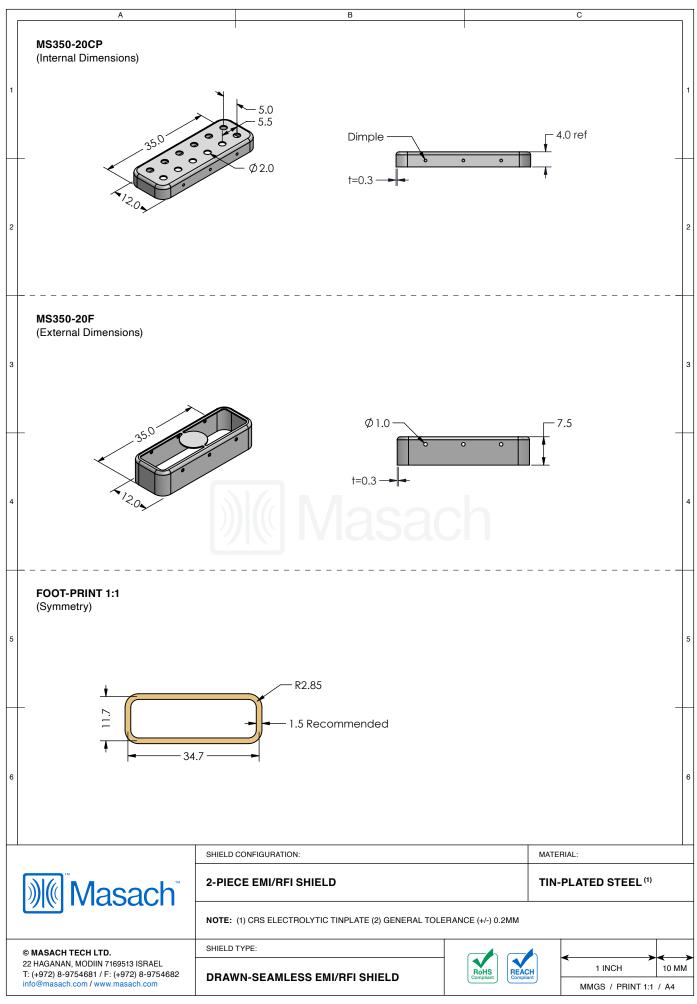

## MS350-20\*

## \*OPTIONAL SHIELD CONFIGURATIONS

| ITEM P/N      | ITEM DESCRIPTION                        | MATERIAL         |
|---------------|-----------------------------------------|------------------|
| MS350-20C     | 2-PIECE EMI/RFI SHIELD <b>COVER</b>     | TIN-PLATED STEEL |
| MS350-20CP    | 2-PIECE EMI/RFI SHIELD COVER PERFORATED | TIN-PLATED STEEL |
| MS350-20F     | 2-PIECE EMI/RFI SHIELD <b>FRAME</b>     | TIN-PLATED STEEL |
| MS350-20S     | 1-PIECE EMI/RFI SHIELD                  | TIN-PLATED STEEL |
| MS350-20C-NS  | 2-PIECE EMI/RFI SHIELD <b>COVER</b>     | NICKEL-SILVER    |
| MS350-20CP-NS | 2-PIECE EMI/RFI SHIELD COVER PERFORATED | NICKEL-SILVER    |
| MS350-20F-NS  | 2-PIECE EMI/RFI SHIELD <b>FRAME</b>     | NICKEL-SILVER    |
| MS350-20S-NS  | 1-PIECE EMI/RFI <b>SHIELD</b>           | NICKEL-SILVER    |

TIN-PLATED STEEL: CRS ELECTROLYTIC TINPLATE NICKEL-SILVER: UNS C77000 / UNS C73500

SHIELD CONFIGURATION:

MATERIAL:

MATERIAL:

MATERIAL:

MATERIAL:

MATERIAL:

MATERIAL: