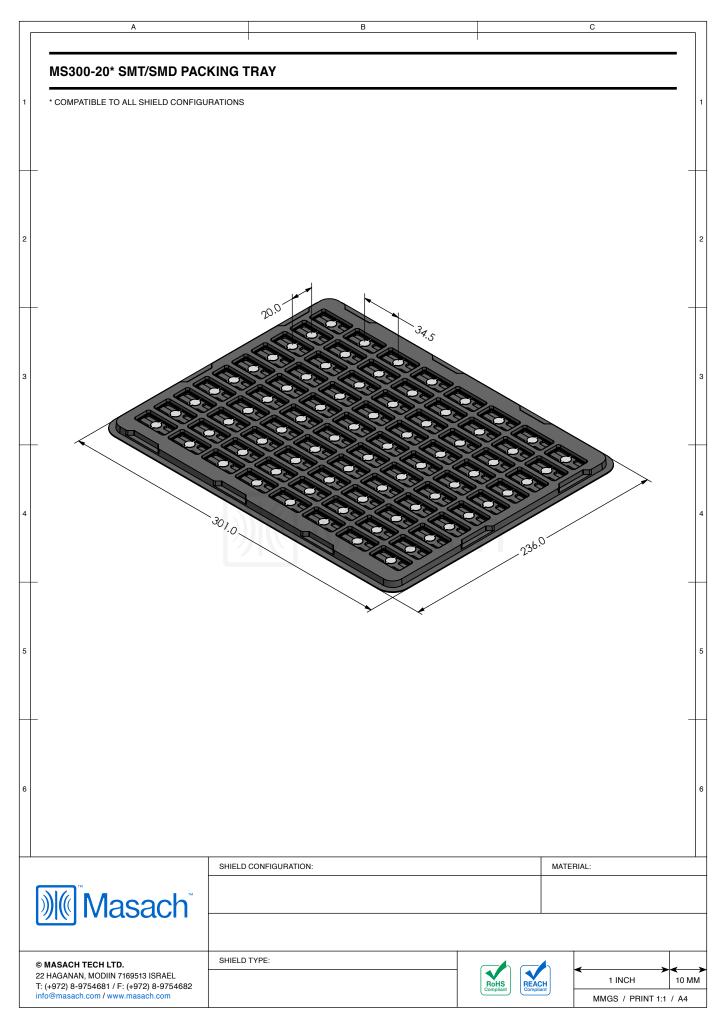

----------------|------------------|
| MS300-20C    | 2-PIECE EMI/RFI SHIELD <b>COVER</b> | TIN-PLATED STEEL |
| MS300-20F    | 2-PIECE EMI/RFI SHIELD <b>FRAME</b> | TIN-PLATED STEEL |
| MS300-20S    | 1-PIECE EMI/RFI SHIELD              | TIN-PLATED STEEL |
| MS300-20C-NS | 2-PIECE EMI/RFI SHIELD <b>COVER</b> | NICKEL-SILVER    |
| MS300-20F-NS | 2-PIECE EMI/RFI SHIELD <b>FRAME</b> | NICKEL-SILVER    |
| MS300-20S-NS | 1-PIECE EMI/RFI <b>SHIELD</b>       | NICKEL-SILVER    |

TIN-PLATED STEEL: CRS ELECTROLYTIC TINPLATE NICKEL-SILVER: UNS C77000 / UNS C73500

SHIELD CONFIGURATION:

MATERIAL:

© MASACH TECH LTD.

22 HAGANAN, MODIN 7169513 ISRAEL.

T: (+972) 8-9754681 / F: (+972) 8-9754682 info@masach.com / www.masach.com

MATERIAL:

SHIELD TYPE:

1 INCH
10 MM
MMGS / PRINT 1:1 / A4