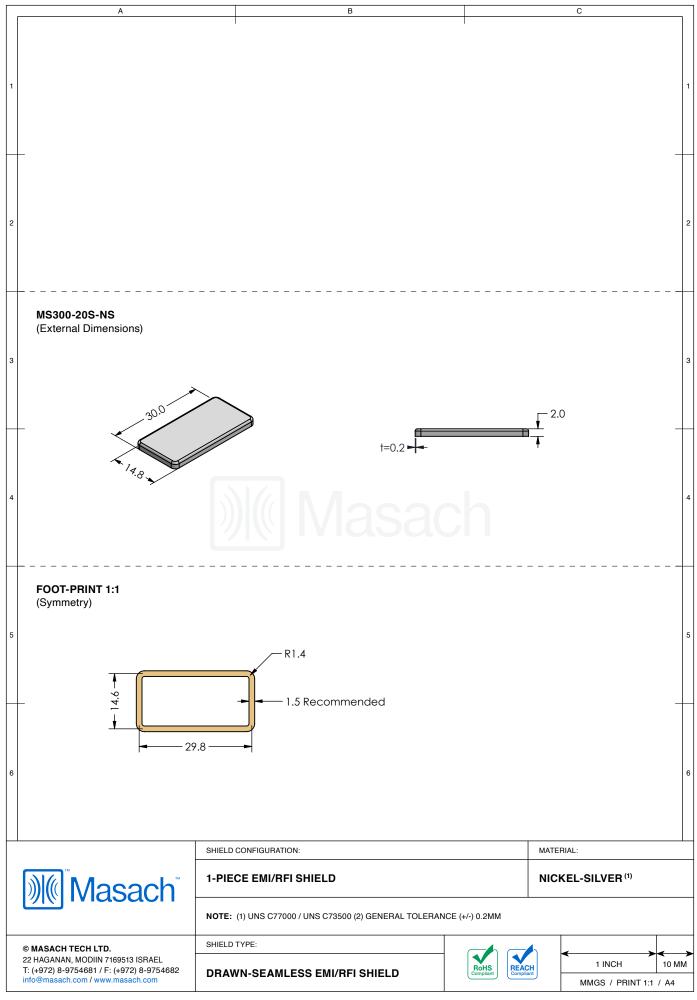

## MS300-20\*

## **DRAWN-SEAMLESS EMI/RFI SHIELD**

## \*OPTIONAL SHIELD CONFIGURATIONS

| ITEM P/N     | ITEM DESCRIPTION                    | MATERIAL         |
|--------------|-------------------------------------|------------------|
| MS300-20C    | 2-PIECE EMI/RFI SHIELD <b>COVER</b> | TIN-PLATED STEEL |
| MS300-20F    | 2-PIECE EMI/RFI SHIELD <b>FRAME</b> | TIN-PLATED STEEL |
| MS300-20S    | 1-PIECE EMI/RFI SHIELD              | TIN-PLATED STEEL |
| MS300-20C-NS | 2-PIECE EMI/RFI SHIELD <b>COVER</b> | NICKEL-SILVER    |
| MS300-20F-NS | 2-PIECE EMI/RFI SHIELD <b>FRAME</b> | NICKEL-SILVER    |
| MS300-20S-NS | 1-PIECE EMI/RFI <b>SHIELD</b>       | NICKEL-SILVER    |