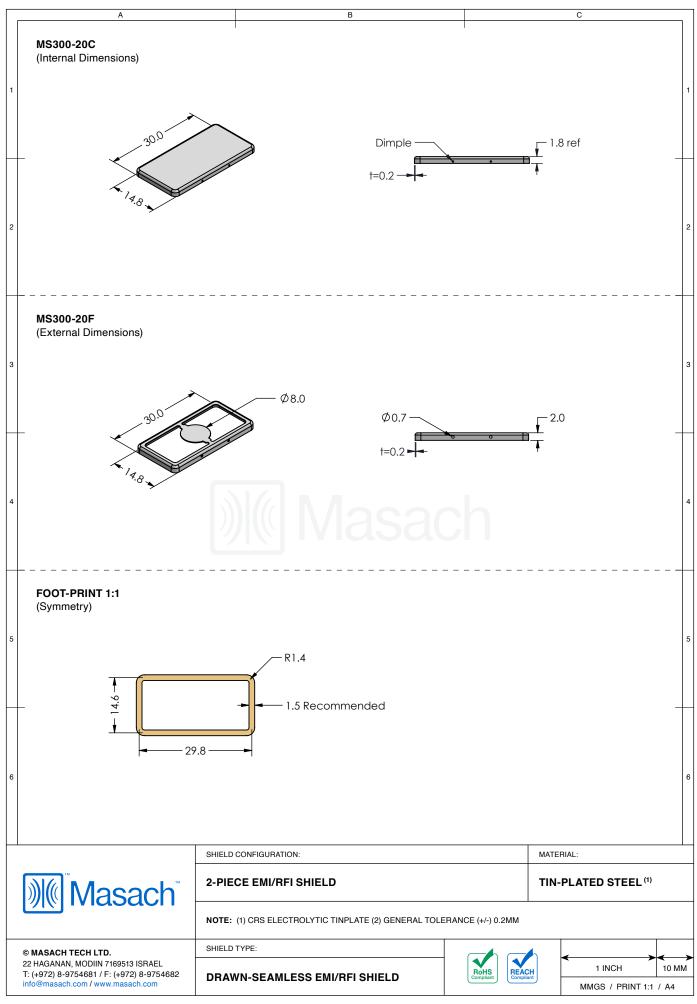

## \*OPTIONAL SHIELD CONFIGURATIONS

| ITEM P/N     | ITEM DESCRIPTION                    | MATERIAL         |
|--------------|-------------------------------------|------------------|
| MS300-20C    | 2-PIECE EMI/RFI SHIELD <b>COVER</b> | TIN-PLATED STEEL |
| MS300-20F    | 2-PIECE EMI/RFI SHIELD <b>FRAME</b> | TIN-PLATED STEEL |
| MS300-20S    | 1-PIECE EMI/RFI SHIELD              | TIN-PLATED STEEL |
| MS300-20C-NS | 2-PIECE EMI/RFI SHIELD <b>COVER</b> | NICKEL-SILVER    |
| MS300-20F-NS | 2-PIECE EMI/RFI SHIELD <b>FRAME</b> | NICKEL-SILVER    |
| MS300-20S-NS | 1-PIECE EMI/RFI <b>SHIELD</b>       | NICKEL-SILVER    |

TIN-PLATED STEEL: CRS ELECTROLYTIC TINPLATE NICKEL-SILVER: UNS C77000 / UNS C73500

SHIELD CONFIGURATION:

MATERIAL:

© MASACH TECH LTD.

22 HAGANAN, MODIN 7169513 ISRAEL.

T: (+972) 8-9754681 / F: (+972) 8-9754682 info@masach.com / www.masach.com