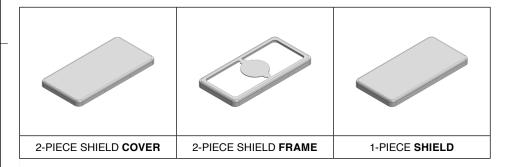

## \*OPTIONAL SHIELD CONFIGURATIONS

| ITEM P/N     | ITEM DESCRIPTION                    | MATERIAL         |
|--------------|-------------------------------------|------------------|
| MS300-20C    | 2-PIECE EMI/RFI SHIELD <b>COVER</b> | TIN-PLATED STEEL |
| MS300-20F    | 2-PIECE EMI/RFI SHIELD <b>FRAME</b> | TIN-PLATED STEEL |
| MS300-20S    | 1-PIECE EMI/RFI SHIELD              | TIN-PLATED STEEL |
| MS300-20C-NS | 2-PIECE EMI/RFI SHIELD <b>COVER</b> | NICKEL-SILVER    |
| MS300-20F-NS | 2-PIECE EMI/RFI SHIELD <b>FRAME</b> | NICKEL-SILVER    |
| MS300-20S-NS | 1-PIECE EMI/RFI <b>SHIELD</b>       | NICKEL-SILVER    |