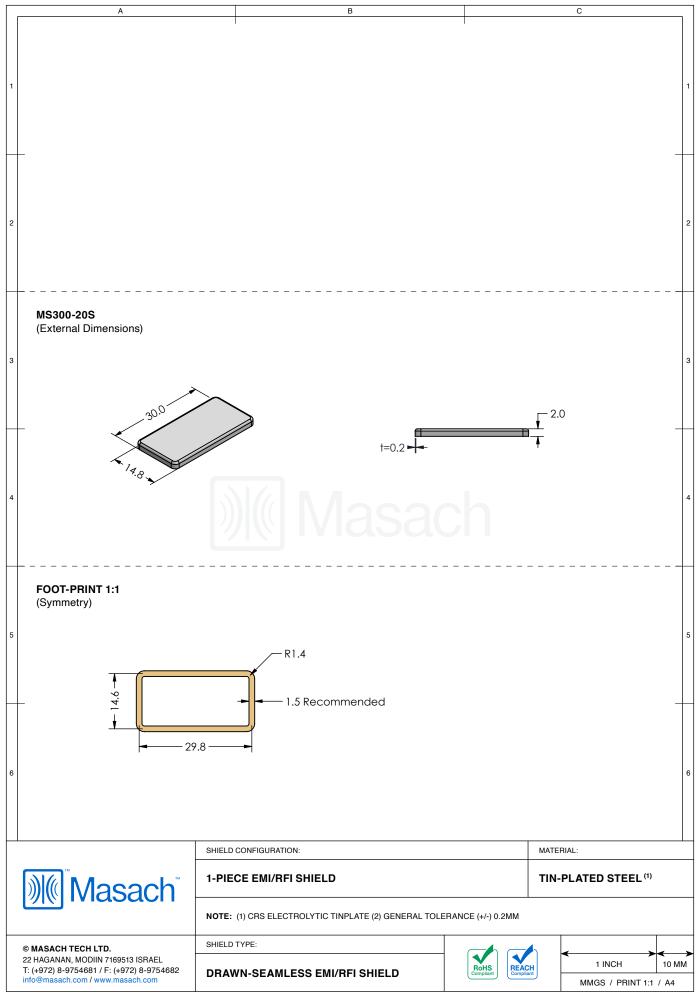

## \*OPTIONAL SHIELD CONFIGURATIONS

| ITEM P/N     | ITEM DESCRIPTION                    | MATERIAL         |
|--------------|-------------------------------------|------------------|
| MS300-20C    | 2-PIECE EMI/RFI SHIELD <b>COVER</b> | TIN-PLATED STEEL |
| MS300-20F    | 2-PIECE EMI/RFI SHIELD <b>FRAME</b> | TIN-PLATED STEEL |
| MS300-20S    | 1-PIECE EMI/RFI SHIELD              | TIN-PLATED STEEL |
| MS300-20C-NS | 2-PIECE EMI/RFI SHIELD <b>COVER</b> | NICKEL-SILVER    |
| MS300-20F-NS | 2-PIECE EMI/RFI SHIELD <b>FRAME</b> | NICKEL-SILVER    |
| MS300-20S-NS | 1-PIECE EMI/RFI <b>SHIELD</b>       | NICKEL-SILVER    |

TIN-PLATED STEEL: CRS ELECTROLYTIC TINPLATE NICKEL-SILVER: UNS C77000 / UNS C73500

SHIELD CONFIGURATION:

MATERIAL:

© MASACH TECH LTD.

22 HAGANAN, MODIN 7169513 ISRAEL.

T: (+972) 8-9754681 / F: (+972) 8-9754682 info@masach.com / www.masach.com