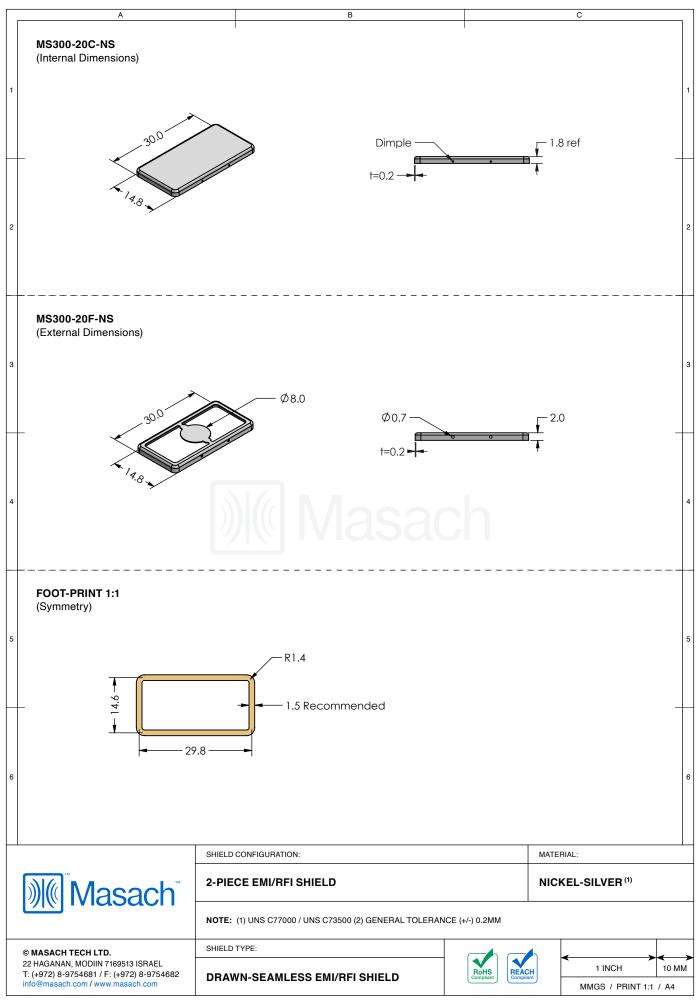

## \*OPTIONAL SHIELD CONFIGURATIONS

| ITEM P/N     | ITEM DESCRIPTION                    | MATERIAL         |
|--------------|-------------------------------------|------------------|
| MS300-20C    | 2-PIECE EMI/RFI SHIELD <b>COVER</b> | TIN-PLATED STEEL |
| MS300-20F    | 2-PIECE EMI/RFI SHIELD <b>FRAME</b> | TIN-PLATED STEEL |
| MS300-20S    | 1-PIECE EMI/RFI SHIELD              | TIN-PLATED STEEL |
| MS300-20C-NS | 2-PIECE EMI/RFI SHIELD <b>COVER</b> | NICKEL-SILVER    |
| MS300-20F-NS | 2-PIECE EMI/RFI SHIELD <b>FRAME</b> | NICKEL-SILVER    |
| MS300-20S-NS | 1-PIECE EMI/RFI <b>SHIELD</b>       | NICKEL-SILVER    |

TIN-PLATED STEEL: CRS ELECTROLYTIC TINPLATE NICKEL-SILVER: UNS C77000 / UNS C73500

SHIELD CONFIGURATION:

MATERIAL:

© MASACH TECH LTD.

22 HAGANAN, MODIN 7169513 ISRAEL.

T: (+972) 8-9754681 / F: (+972) 8-9754682 info@masach.com / www.masach.com