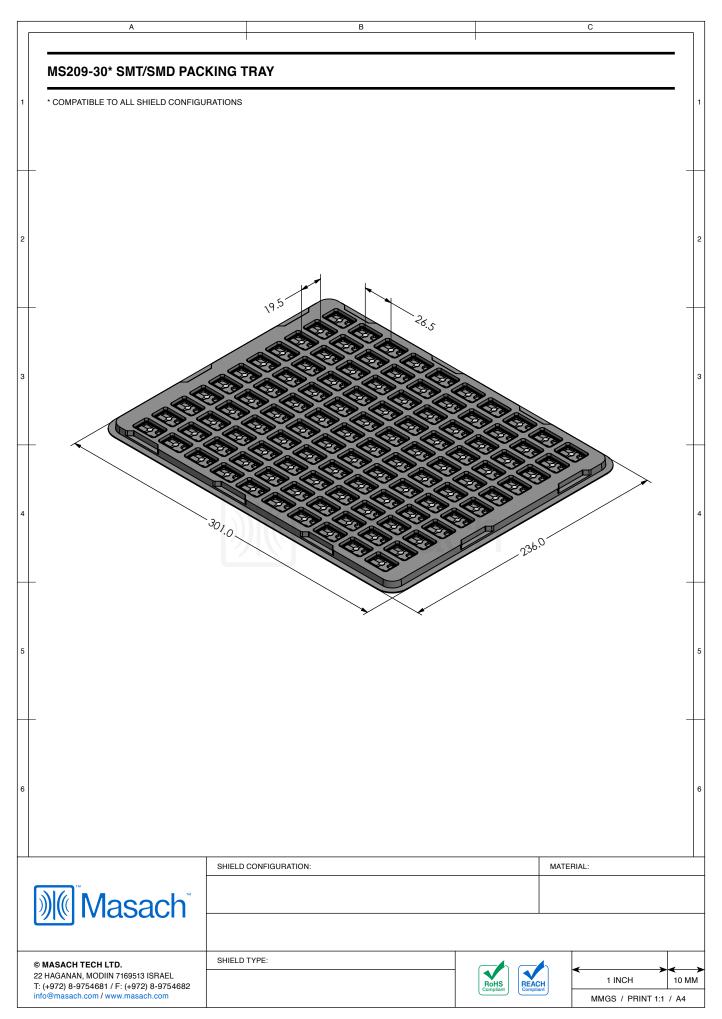

----------------|------------------|
| MS209-30C    | 2-PIECE EMI/RFI SHIELD <b>COVER</b> | TIN-PLATED STEEL |
| MS209-30F    | 2-PIECE EMI/RFI SHIELD <b>FRAME</b> | TIN-PLATED STEEL |
| MS209-30S    | 1-PIECE EMI/RFI SHIELD              | TIN-PLATED STEEL |
| MS209-30C-NS | 2-PIECE EMI/RFI SHIELD <b>COVER</b> | NICKEL-SILVER    |
| MS209-30F-NS | 2-PIECE EMI/RFI SHIELD <b>FRAME</b> | NICKEL-SILVER    |
| MS209-30S-NS | 1-PIECE EMI/RFI <b>SHIELD</b>       | NICKEL-SILVER    |

TIN-PLATED STEEL: CRS ELECTROLYTIC TINPLATE NICKEL-SILVER: UNS C77000 / UNS C73500

SHIELD CONFIGURATION:

MATERIAL:

© MASACH TECH LTD.

22 HAGANAN, MODIN 7169513 ISRAEL.

T: (+972) 8-9754681 / F: (+972) 8-9754682 info@masach.com / www.masach.com

MATERIAL:

SHIELD TYPE:

1 INCH
10 MM
MMGS / PRINT 1:1 / A4