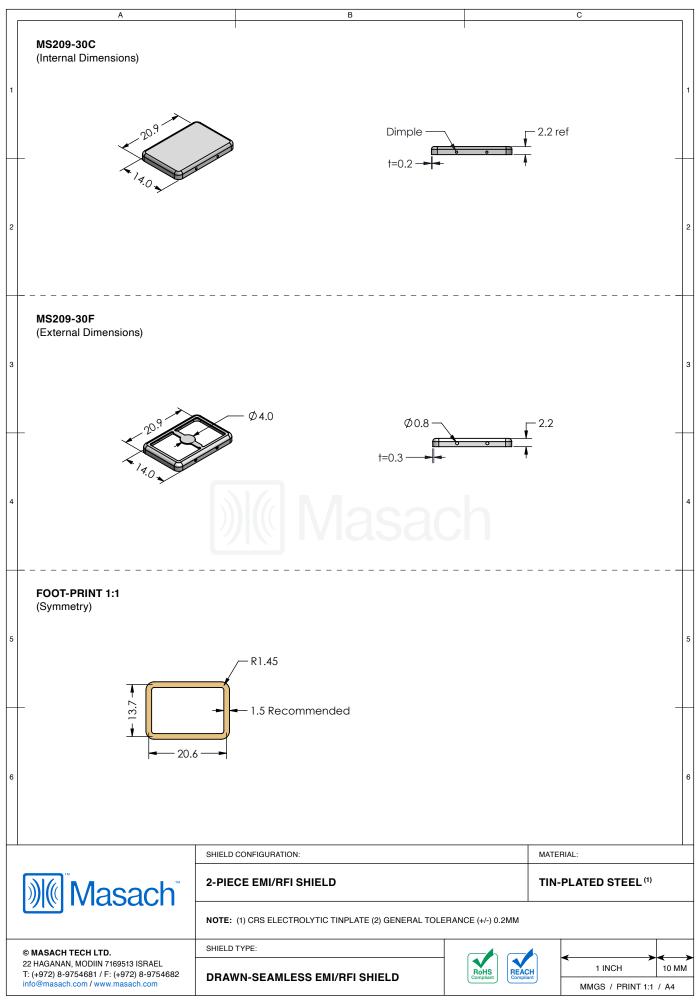

## \*OPTIONAL SHIELD CONFIGURATIONS

| ITEM P/N     | ITEM DESCRIPTION                    | MATERIAL         |
|--------------|-------------------------------------|------------------|
| MS209-30C    | 2-PIECE EMI/RFI SHIELD <b>COVER</b> | TIN-PLATED STEEL |
| MS209-30F    | 2-PIECE EMI/RFI SHIELD <b>FRAME</b> | TIN-PLATED STEEL |
| MS209-30S    | 1-PIECE EMI/RFI SHIELD              | TIN-PLATED STEEL |
| MS209-30C-NS | 2-PIECE EMI/RFI SHIELD <b>COVER</b> | NICKEL-SILVER    |
| MS209-30F-NS | 2-PIECE EMI/RFI SHIELD <b>FRAME</b> | NICKEL-SILVER    |
| MS209-30S-NS | 1-PIECE EMI/RFI <b>SHIELD</b>       | NICKEL-SILVER    |

TIN-PLATED STEEL: CRS ELECTROLYTIC TINPLATE NICKEL-SILVER: UNS C77000 / UNS C73500

SHIELD CONFIGURATION:

MATERIAL:

© MASACH TECH LTD.

22 HAGANAN, MODIN 7169513 ISRAEL.

T: (+972) 8-9754681 / F: (+972) 8-9754682 info@masach.com / www.masach.com