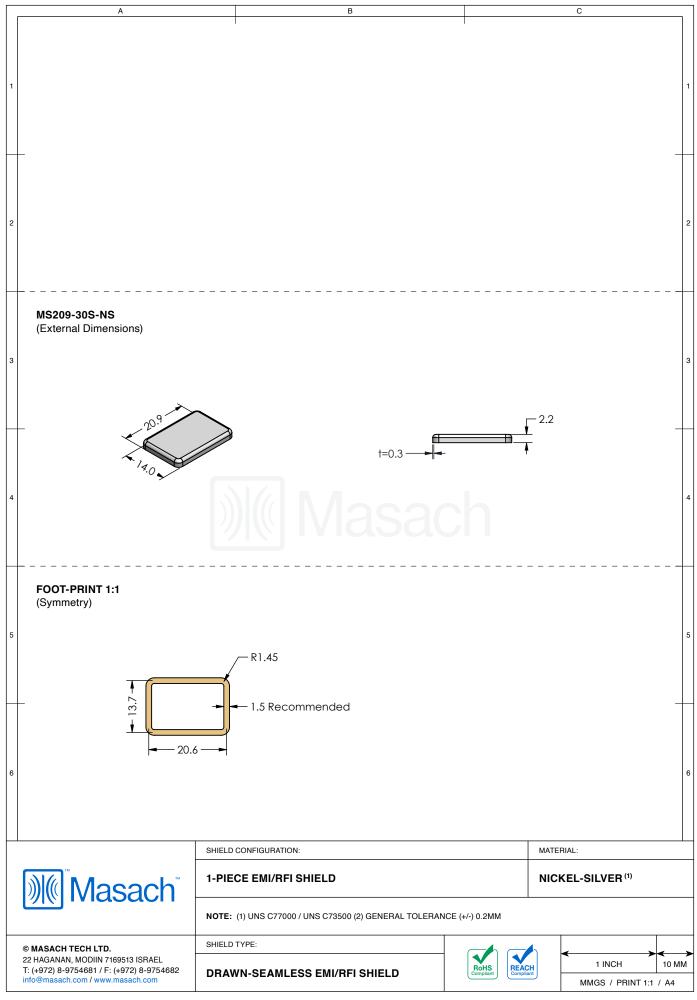

## MS209-30\*

## \*OPTIONAL SHIELD CONFIGURATIONS

| ITEM P/N     | ITEM DESCRIPTION                    | MATERIAL         |
|--------------|-------------------------------------|------------------|
| MS209-30C    | 2-PIECE EMI/RFI SHIELD <b>COVER</b> | TIN-PLATED STEEL |
| MS209-30F    | 2-PIECE EMI/RFI SHIELD <b>FRAME</b> | TIN-PLATED STEEL |
| MS209-30S    | 1-PIECE EMI/RFI SHIELD              | TIN-PLATED STEEL |
| MS209-30C-NS | 2-PIECE EMI/RFI SHIELD <b>COVER</b> | NICKEL-SILVER    |
| MS209-30F-NS | 2-PIECE EMI/RFI SHIELD <b>FRAME</b> | NICKEL-SILVER    |
| MS209-30S-NS | 1-PIECE EMI/RFI <b>SHIELD</b>       | NICKEL-SILVER    |

TIN-PLATED STEEL: CRS ELECTROLYTIC TINPLATE NICKEL-SILVER: UNS C77000 / UNS C73500

SHIELD CONFIGURATION:

MATERIAL:

© MASACH TECH LTD.

22 HAGANAN, MODIN 7169513 ISRAEL.

T: (+972) 8-9754681 / F: (+972) 8-9754682 info@masach.com / www.masach.com