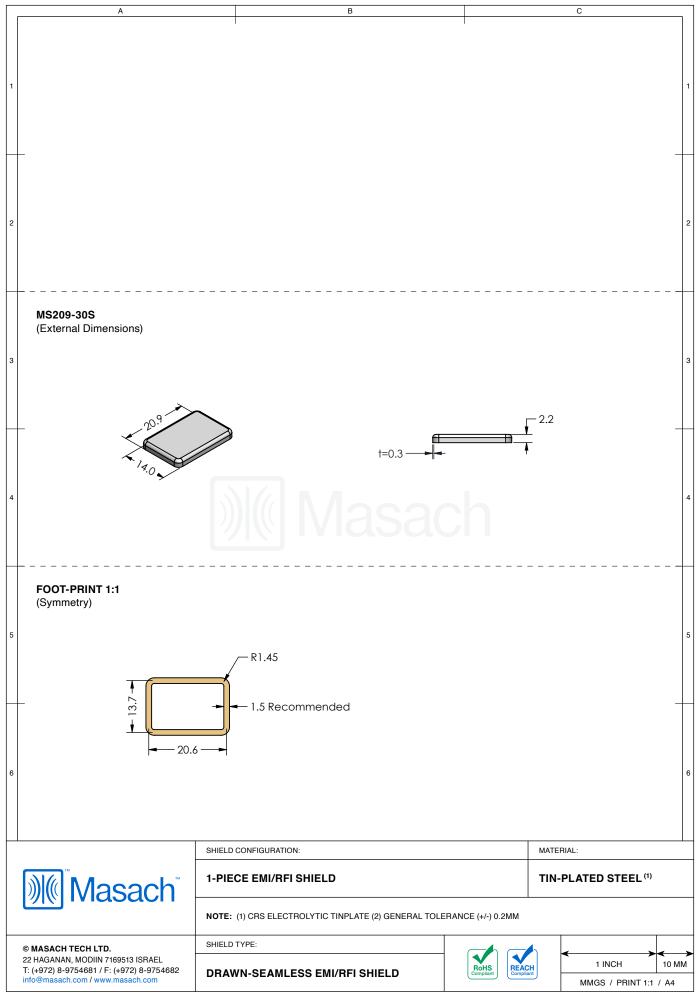

## \*OPTIONAL SHIELD CONFIGURATIONS

| ITEM P/N     | ITEM DESCRIPTION                    | MATERIAL         |
|--------------|-------------------------------------|------------------|
| MS209-30C    | 2-PIECE EMI/RFI SHIELD <b>COVER</b> | TIN-PLATED STEEL |
| MS209-30F    | 2-PIECE EMI/RFI SHIELD <b>FRAME</b> | TIN-PLATED STEEL |
| MS209-30S    | 1-PIECE EMI/RFI SHIELD              | TIN-PLATED STEEL |
| MS209-30C-NS | 2-PIECE EMI/RFI SHIELD <b>COVER</b> | NICKEL-SILVER    |
| MS209-30F-NS | 2-PIECE EMI/RFI SHIELD <b>FRAME</b> | NICKEL-SILVER    |
| MS209-30S-NS | 1-PIECE EMI/RFI <b>SHIELD</b>       | NICKEL-SILVER    |

TIN-PLATED STEEL: CRS ELECTROLYTIC TINPLATE NICKEL-SILVER: UNS C77000 / UNS C73500

SHIELD CONFIGURATION:

MATERIAL:

© MASACH TECH LTD.

22 HAGANAN, MODIN 7169513 ISRAEL.

T: (+972) 8-9754681 / F: (+972) 8-9754682 info@masach.com / www.masach.com