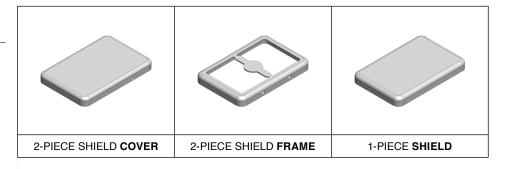

## \*OPTIONAL SHIELD CONFIGURATIONS

| ITEM P/N     | ITEM DESCRIPTION                    | MATERIAL         |
|--------------|-------------------------------------|------------------|
| MS209-30C    | 2-PIECE EMI/RFI SHIELD <b>COVER</b> | TIN-PLATED STEEL |
| MS209-30F    | 2-PIECE EMI/RFI SHIELD <b>FRAME</b> | TIN-PLATED STEEL |
| MS209-30S    | 1-PIECE EMI/RFI SHIELD              | TIN-PLATED STEEL |
| MS209-30C-NS | 2-PIECE EMI/RFI SHIELD <b>COVER</b> | NICKEL-SILVER    |
| MS209-30F-NS | 2-PIECE EMI/RFI SHIELD <b>FRAME</b> | NICKEL-SILVER    |
| MS209-30S-NS | 1-PIECE EMI/RFI <b>SHIELD</b>       | NICKEL-SILVER    |