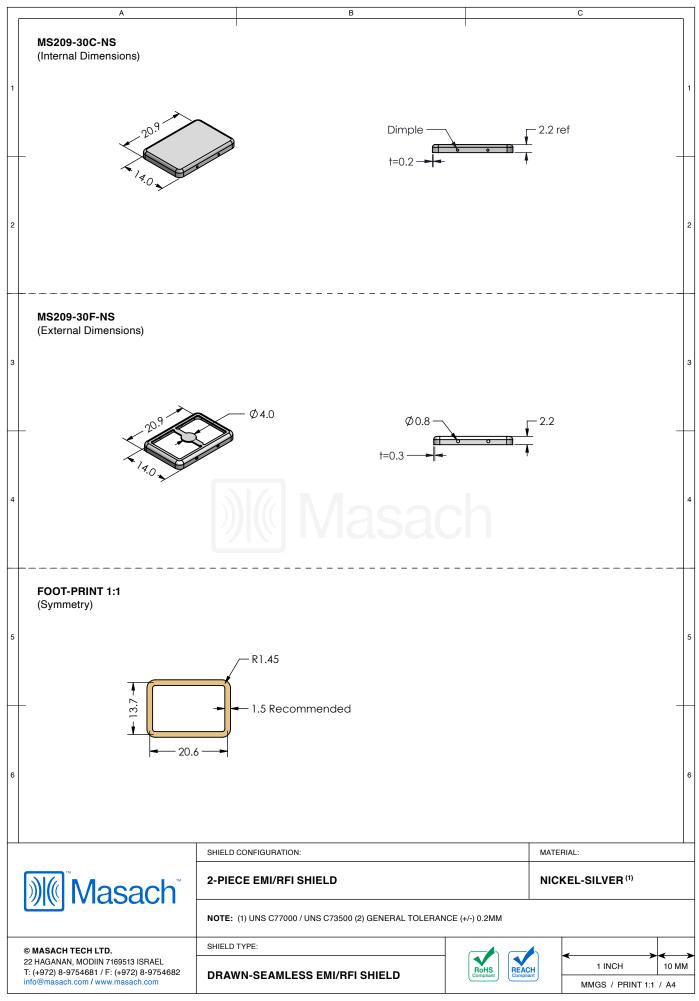

## \*OPTIONAL SHIELD CONFIGURATIONS

| ITEM P/N     | ITEM DESCRIPTION                    | MATERIAL         |
|--------------|-------------------------------------|------------------|
| MS209-30C    | 2-PIECE EMI/RFI SHIELD <b>COVER</b> | TIN-PLATED STEEL |
| MS209-30F    | 2-PIECE EMI/RFI SHIELD <b>FRAME</b> | TIN-PLATED STEEL |
| MS209-30S    | 1-PIECE EMI/RFI SHIELD              | TIN-PLATED STEEL |
| MS209-30C-NS | 2-PIECE EMI/RFI SHIELD <b>COVER</b> | NICKEL-SILVER    |
| MS209-30F-NS | 2-PIECE EMI/RFI SHIELD <b>FRAME</b> | NICKEL-SILVER    |
| MS209-30S-NS | 1-PIECE EMI/RFI <b>SHIELD</b>       | NICKEL-SILVER    |

TIN-PLATED STEEL: CRS ELECTROLYTIC TINPLATE NICKEL-SILVER: UNS C77000 / UNS C73500

SHIELD CONFIGURATION:

MATERIAL:

© MASACH TECH LTD.

22 HAGANAN, MODIN 7169513 ISRAEL.

T: (+972) 8-9754681 / F: (+972) 8-9754682 info@masach.com / www.masach.com