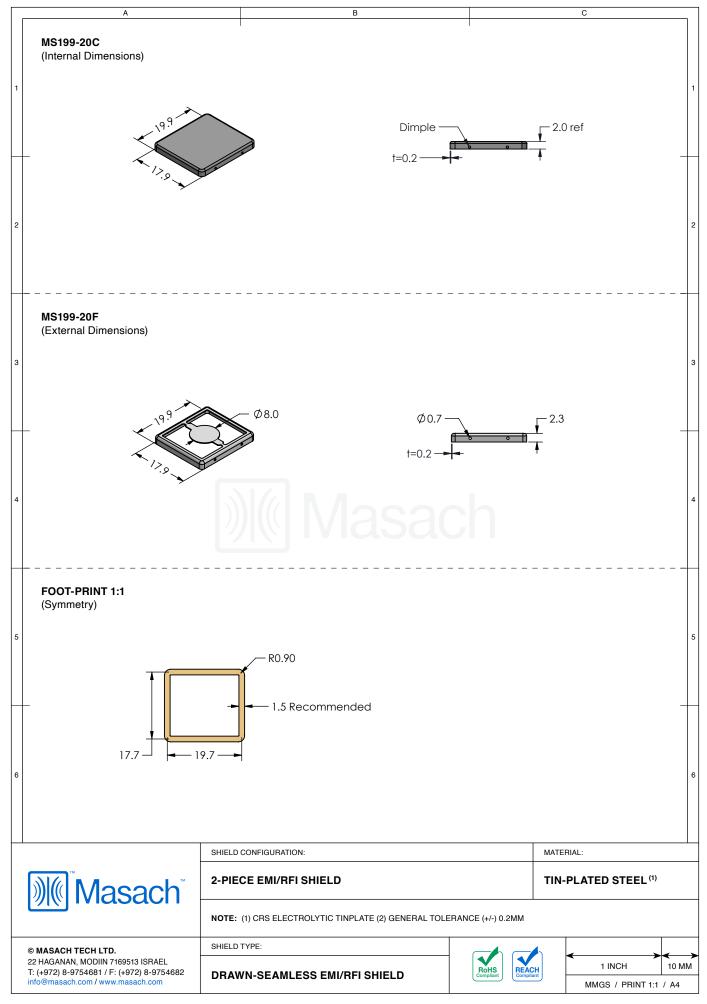

| 1        | MS199-20*<br>drawn-seamless                                                                                                   |                                                                                                                                                |                |                                     |                                                                                    |  |
|----------|-------------------------------------------------------------------------------------------------------------------------------|------------------------------------------------------------------------------------------------------------------------------------------------|----------------|-------------------------------------|------------------------------------------------------------------------------------|--|
| 2        | *OPTIONAL SHIELD CONFIG                                                                                                       | URATIONS                                                                                                                                       |                |                                     |                                                                                    |  |
| 3        | 2-PIECE SHIELD COVER                                                                                                          | 2-PIECE SHIELD FRAME                                                                                                                           | 1-PIECE SHIELD |                                     | -                                                                                  |  |
| 4        | ITEM P/N     MS199-20C     MS199-20F     MS199-20S     MS199-20C-NS     MS199-20F-NS                                          | 9-20C 2-PIECE EMI/RFI SHIELD COVER   9-20F 2-PIECE EMI/RFI SHIELD FRAME   9-20S 1-PIECE EMI/RFI SHIELD   9-20C-NS 2-PIECE EMI/RFI SHIELD COVER |                | TIN-PL<br>TIN-PL<br>TIN-PL<br>NICKE | MATERIALTIN-PLATED STEELTIN-PLATED STEELTIN-PLATED STEELNICKEL-SILVERNICKEL-SILVER |  |
| 5        | MS199-20S-NS<br>TIN-PLATED STEEL: CRS EI<br>NICKEL-SILVER: UNS C7700                                                          |                                                                                                                                                |                | NICKE                               | L-SILVER                                                                           |  |
| 6        |                                                                                                                               |                                                                                                                                                |                |                                     | -                                                                                  |  |
| Ĵ        | Masach <sup>®</sup>                                                                                                           | SHIELD CONFIGURATION:                                                                                                                          |                | MA                                  | TERIAL:                                                                            |  |
| 22<br>T: | MASACH TECH LTD.<br>HAGANAN, MODIIN 7169513 ISRAEL<br>(+972) 8-9754681 / F: (+972) 8-9754682<br>o@masach.com / www.masach.com | SHIELD TYPE:                                                                                                                                   |                | RoHS<br>Compliant                   | 1 INCH 10 M<br>MMGS / PRINT 1:1 / A4                                               |  |