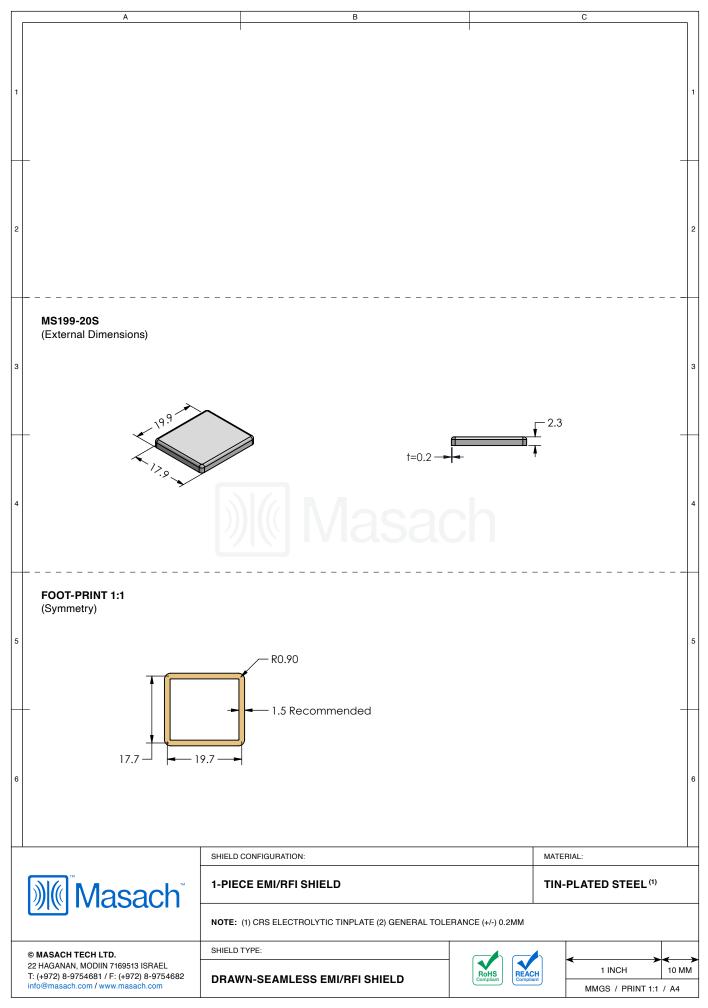

| 1        | MS199-20*<br>drawn-seamless                                                                                                   |                                                                                                                                                |                |                                     |                                                                                    |  |
|----------|-------------------------------------------------------------------------------------------------------------------------------|------------------------------------------------------------------------------------------------------------------------------------------------|----------------|-------------------------------------|------------------------------------------------------------------------------------|--|
| 2        | *OPTIONAL SHIELD CONFIG                                                                                                       | URATIONS                                                                                                                                       |                |                                     |                                                                                    |  |
| 3        | 2-PIECE SHIELD COVER                                                                                                          | 2-PIECE SHIELD FRAME                                                                                                                           | 1-PIECE SHIELD |                                     | -                                                                                  |  |
| 4        | ITEM P/N     MS199-20C     MS199-20F     MS199-20S     MS199-20C-NS     MS199-20F-NS                                          | 9-20C 2-PIECE EMI/RFI SHIELD COVER   9-20F 2-PIECE EMI/RFI SHIELD FRAME   9-20S 1-PIECE EMI/RFI SHIELD   9-20C-NS 2-PIECE EMI/RFI SHIELD COVER |                | TIN-PL<br>TIN-PL<br>TIN-PL<br>NICKE | MATERIALTIN-PLATED STEELTIN-PLATED STEELTIN-PLATED STEELNICKEL-SILVERNICKEL-SILVER |  |
| 5        | MS199-20S-NS<br>TIN-PLATED STEEL: CRS EI<br>NICKEL-SILVER: UNS C7700                                                          |                                                                                                                                                |                | NICKE                               | L-SILVER                                                                           |  |
| 6        |                                                                                                                               |                                                                                                                                                |                |                                     | -                                                                                  |  |
| Ĵ        | Masach <sup>®</sup>                                                                                                           | SHIELD CONFIGURATION:                                                                                                                          |                | MA                                  | TERIAL:                                                                            |  |
| 22<br>T: | MASACH TECH LTD.<br>HAGANAN, MODIIN 7169513 ISRAEL<br>(+972) 8-9754681 / F: (+972) 8-9754682<br>o@masach.com / www.masach.com | SHIELD TYPE:                                                                                                                                   |                | RoHS<br>Compliant                   | 1 INCH 10 M<br>MMGS / PRINT 1:1 / A4                                               |  |