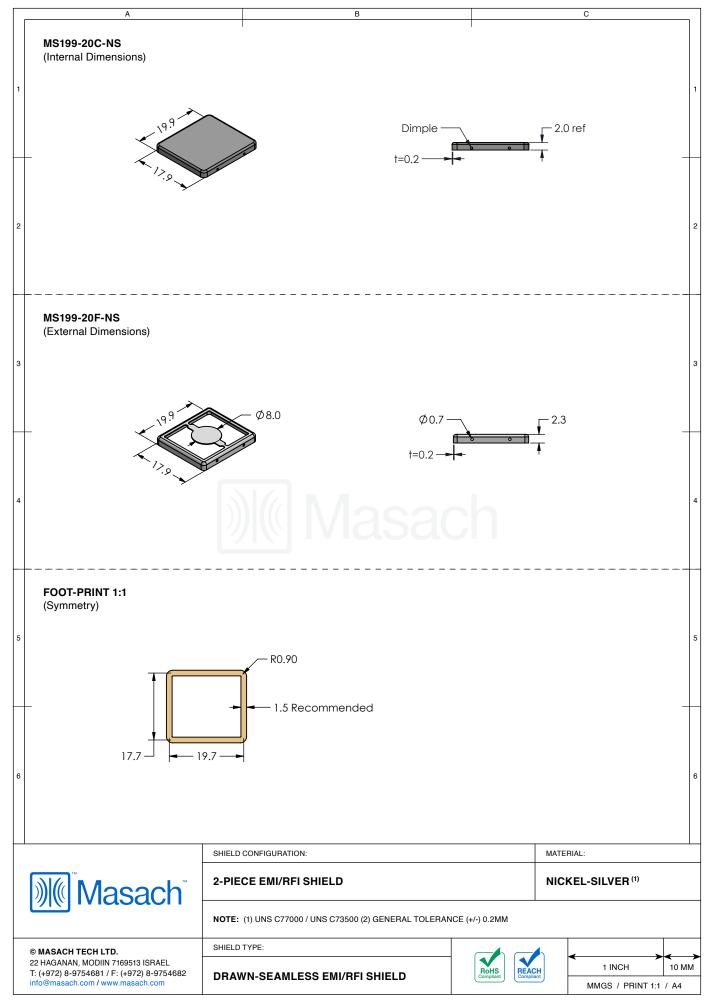

| 1        | MS199-20*<br>drawn-seamless                                                                                                   |                                                                                                                                                |                |                                     |                                                                                    |  |
|----------|-------------------------------------------------------------------------------------------------------------------------------|------------------------------------------------------------------------------------------------------------------------------------------------|----------------|-------------------------------------|------------------------------------------------------------------------------------|--|
| 2        | *OPTIONAL SHIELD CONFIG                                                                                                       | URATIONS                                                                                                                                       |                |                                     |                                                                                    |  |
| 3        | 2-PIECE SHIELD COVER                                                                                                          | 2-PIECE SHIELD FRAME                                                                                                                           | 1-PIECE SHIELD |                                     | -                                                                                  |  |
| 4        | ITEM P/N     MS199-20C     MS199-20F     MS199-20S     MS199-20C-NS     MS199-20F-NS                                          | 9-20C 2-PIECE EMI/RFI SHIELD COVER   9-20F 2-PIECE EMI/RFI SHIELD FRAME   9-20S 1-PIECE EMI/RFI SHIELD   9-20C-NS 2-PIECE EMI/RFI SHIELD COVER |                | TIN-PL<br>TIN-PL<br>TIN-PL<br>NICKE | MATERIALTIN-PLATED STEELTIN-PLATED STEELTIN-PLATED STEELNICKEL-SILVERNICKEL-SILVER |  |
| 5        | MS199-20S-NS<br>TIN-PLATED STEEL: CRS EI<br>NICKEL-SILVER: UNS C7700                                                          |                                                                                                                                                |                | NICKE                               | L-SILVER                                                                           |  |
| 6        |                                                                                                                               |                                                                                                                                                |                |                                     | -                                                                                  |  |
| Ĵ        | Masach <sup>®</sup>                                                                                                           | SHIELD CONFIGURATION:                                                                                                                          |                | MA                                  | TERIAL:                                                                            |  |
| 22<br>T: | MASACH TECH LTD.<br>HAGANAN, MODIIN 7169513 ISRAEL<br>(+972) 8-9754681 / F: (+972) 8-9754682<br>o@masach.com / www.masach.com | SHIELD TYPE:                                                                                                                                   |                | RoHS<br>Compliant                   | 1 INCH 10 M<br>MMGS / PRINT 1:1 / A4                                               |  |