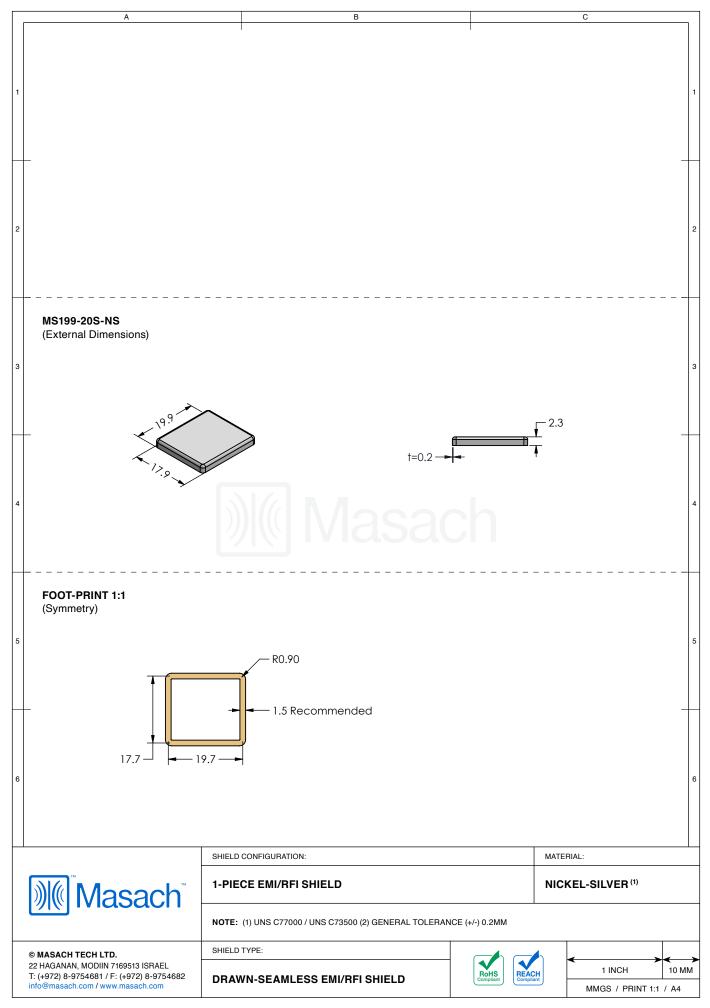

| 1        | MS199-20*<br>drawn-seamless                                                                                                   |                                                                                                                                                |                |                                     |                                                                                    |  |
|----------|-------------------------------------------------------------------------------------------------------------------------------|------------------------------------------------------------------------------------------------------------------------------------------------|----------------|-------------------------------------|------------------------------------------------------------------------------------|--|
| 2        | *OPTIONAL SHIELD CONFIG                                                                                                       | URATIONS                                                                                                                                       |                |                                     |                                                                                    |  |
| 3        | 2-PIECE SHIELD COVER                                                                                                          | 2-PIECE SHIELD FRAME                                                                                                                           | 1-PIECE SHIELD |                                     | -                                                                                  |  |
| 4        | ITEM P/N     MS199-20C     MS199-20F     MS199-20S     MS199-20C-NS     MS199-20F-NS                                          | 9-20C 2-PIECE EMI/RFI SHIELD COVER   9-20F 2-PIECE EMI/RFI SHIELD FRAME   9-20S 1-PIECE EMI/RFI SHIELD   9-20C-NS 2-PIECE EMI/RFI SHIELD COVER |                | TIN-PL<br>TIN-PL<br>TIN-PL<br>NICKE | MATERIALTIN-PLATED STEELTIN-PLATED STEELTIN-PLATED STEELNICKEL-SILVERNICKEL-SILVER |  |
| 5        | MS199-20S-NS<br>TIN-PLATED STEEL: CRS EI<br>NICKEL-SILVER: UNS C7700                                                          |                                                                                                                                                |                | NICKE                               | L-SILVER                                                                           |  |
| 6        |                                                                                                                               |                                                                                                                                                |                |                                     | -                                                                                  |  |
| Ĵ        | Masach <sup>®</sup>                                                                                                           | SHIELD CONFIGURATION:                                                                                                                          |                | MA                                  | TERIAL:                                                                            |  |
| 22<br>T: | MASACH TECH LTD.<br>HAGANAN, MODIIN 7169513 ISRAEL<br>(+972) 8-9754681 / F: (+972) 8-9754682<br>o@masach.com / www.masach.com | SHIELD TYPE:                                                                                                                                   |                | RoHS<br>Compliant                   | 1 INCH 10 M<br>MMGS / PRINT 1:1 / A4                                               |  |