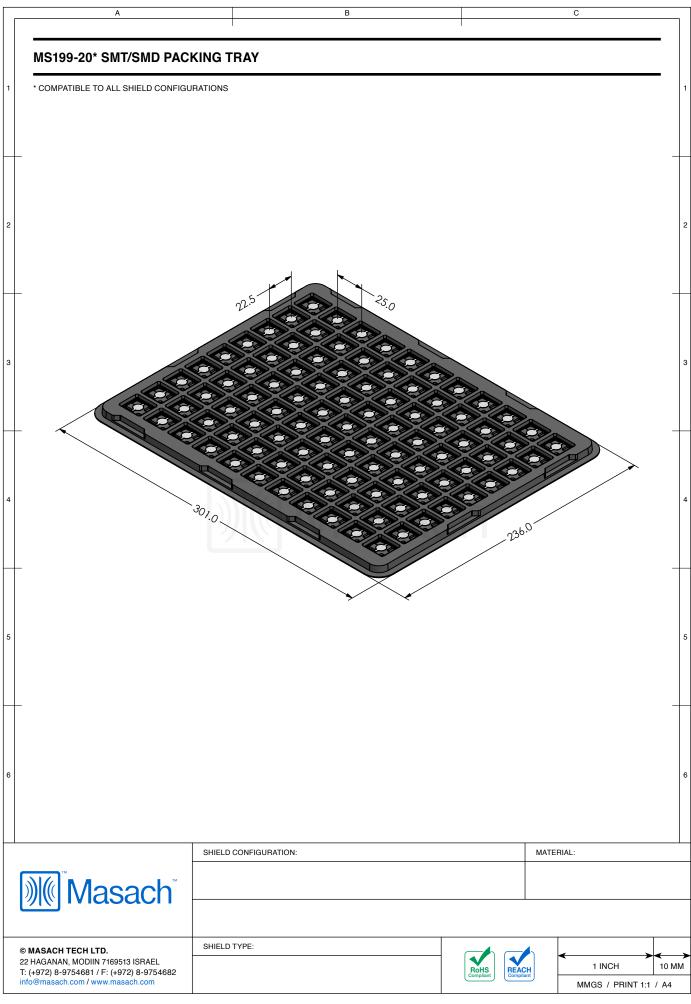

| 1        | MS199-20*<br>drawn-seamless                                                                                                   |                                                                                                                                                |                |                                     |                                                                                    |  |
|----------|-------------------------------------------------------------------------------------------------------------------------------|------------------------------------------------------------------------------------------------------------------------------------------------|----------------|-------------------------------------|------------------------------------------------------------------------------------|--|
| 2        | *OPTIONAL SHIELD CONFIG                                                                                                       | URATIONS                                                                                                                                       |                |                                     |                                                                                    |  |
| 3        | 2-PIECE SHIELD COVER                                                                                                          | 2-PIECE SHIELD FRAME                                                                                                                           | 1-PIECE SHIELD |                                     | -                                                                                  |  |
| 4        | ITEM P/N     MS199-20C     MS199-20F     MS199-20S     MS199-20C-NS     MS199-20F-NS                                          | 9-20C 2-PIECE EMI/RFI SHIELD COVER   9-20F 2-PIECE EMI/RFI SHIELD FRAME   9-20S 1-PIECE EMI/RFI SHIELD   9-20C-NS 2-PIECE EMI/RFI SHIELD COVER |                | TIN-PL<br>TIN-PL<br>TIN-PL<br>NICKE | MATERIALTIN-PLATED STEELTIN-PLATED STEELTIN-PLATED STEELNICKEL-SILVERNICKEL-SILVER |  |
| 5        | MS199-20S-NS<br>TIN-PLATED STEEL: CRS EI<br>NICKEL-SILVER: UNS C7700                                                          |                                                                                                                                                |                | NICKE                               | L-SILVER                                                                           |  |
| 6        |                                                                                                                               |                                                                                                                                                |                |                                     | -                                                                                  |  |
| Ĵ        | Masach <sup>®</sup>                                                                                                           | SHIELD CONFIGURATION:                                                                                                                          |                | MA                                  | TERIAL:                                                                            |  |
| 22<br>T: | MASACH TECH LTD.<br>HAGANAN, MODIIN 7169513 ISRAEL<br>(+972) 8-9754681 / F: (+972) 8-9754682<br>o@masach.com / www.masach.com | SHIELD TYPE:                                                                                                                                   |                | RoHS<br>Compliant                   | 1 INCH 10 M<br>MMGS / PRINT 1:1 / A4                                               |  |