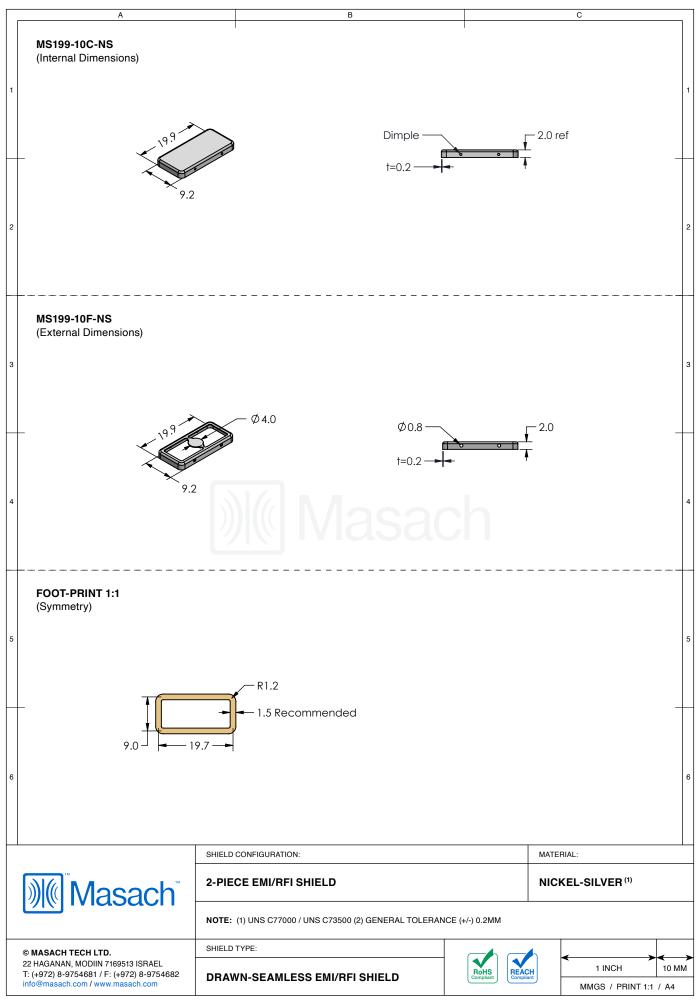

## \*OPTIONAL SHIELD CONFIGURATIONS

| ITEM P/N     | ITEM DESCRIPTION                    | MATERIAL         |
|--------------|-------------------------------------|------------------|
| MS199-10C    | 2-PIECE EMI/RFI SHIELD <b>COVER</b> | TIN-PLATED STEEL |
| MS199-10F    | 2-PIECE EMI/RFI SHIELD <b>FRAME</b> | TIN-PLATED STEEL |
| MS199-10S    | 1-PIECE EMI/RFI SHIELD              | TIN-PLATED STEEL |
| MS199-10C-NS | 2-PIECE EMI/RFI SHIELD <b>COVER</b> | NICKEL-SILVER    |
| MS199-10F-NS | 2-PIECE EMI/RFI SHIELD <b>FRAME</b> | NICKEL-SILVER    |
| MS199-10S-NS | 1-PIECE EMI/RFI SHIELD              | NICKEL-SILVER    |

TIN-PLATED STEEL: CRS ELECTROLYTIC TINPLATE NICKEL-SILVER: UNS C77000 / UNS C73500

SHIELD CONFIGURATION:

MATERIAL:

© MASACH TECH LTD.

22 HAGANAN, MODIN 7169513 ISRAEL.

T: (+972) 8-9754681 / F: (+972) 8-9754682 info@masach.com / www.masach.com