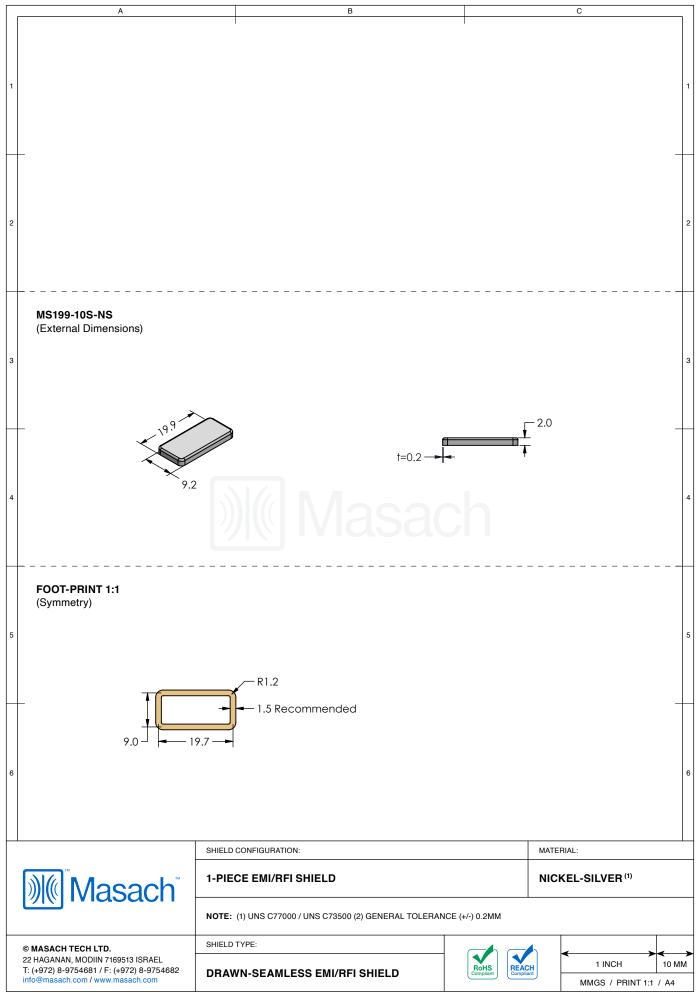

## MS199-10\*

## **DRAWN-SEAMLESS EMI/RFI SHIELD**

## \*OPTIONAL SHIELD CONFIGURATIONS

| ITEM P/N     | ITEM DESCRIPTION                    | MATERIAL         |
|--------------|-------------------------------------|------------------|
| MS199-10C    | 2-PIECE EMI/RFI SHIELD <b>COVER</b> | TIN-PLATED STEEL |
| MS199-10F    | 2-PIECE EMI/RFI SHIELD <b>FRAME</b> | TIN-PLATED STEEL |
| MS199-10S    | 1-PIECE EMI/RFI SHIELD              | TIN-PLATED STEEL |
| MS199-10C-NS | 2-PIECE EMI/RFI SHIELD <b>COVER</b> | NICKEL-SILVER    |
| MS199-10F-NS | 2-PIECE EMI/RFI SHIELD <b>FRAME</b> | NICKEL-SILVER    |
| MS199-10S-NS | 1-PIECE EMI/RFI SHIELD              | NICKEL-SILVER    |