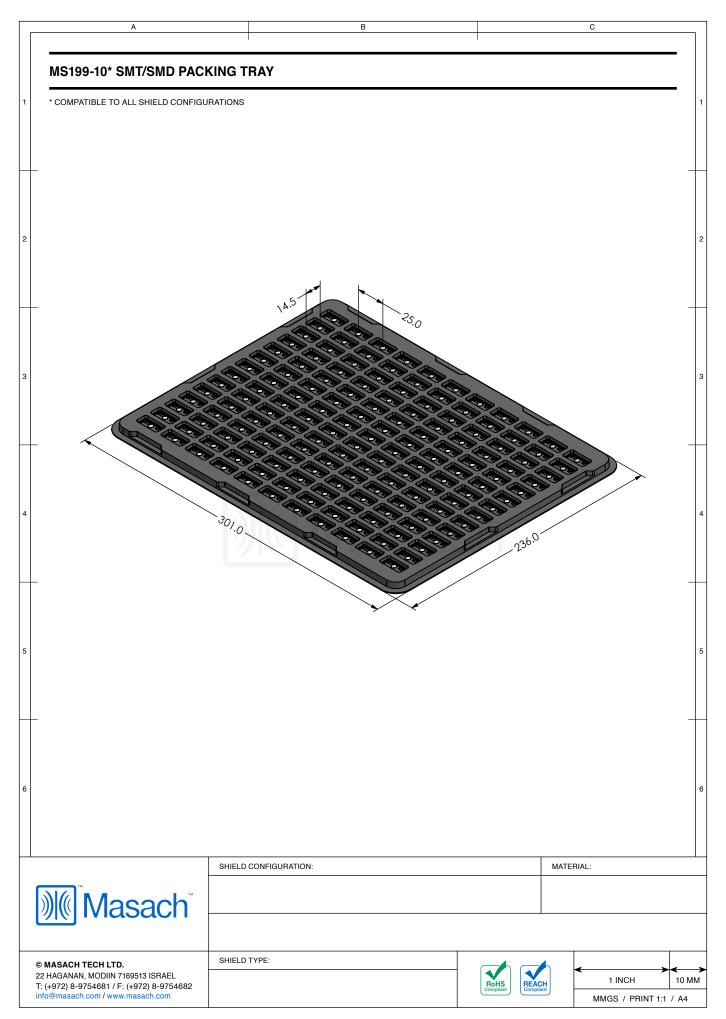

## \*OPTIONAL SHIELD CONFIGURATIONS

| ITEM P/N     | ITEM DESCRIPTION                    | MATERIAL         |
|--------------|-------------------------------------|------------------|
| MS199-10C    | 2-PIECE EMI/RFI SHIELD <b>COVER</b> | TIN-PLATED STEEL |
| MS199-10F    | 2-PIECE EMI/RFI SHIELD <b>FRAME</b> | TIN-PLATED STEEL |
| MS199-10S    | 1-PIECE EMI/RFI SHIELD              | TIN-PLATED STEEL |
| MS199-10C-NS | 2-PIECE EMI/RFI SHIELD <b>COVER</b> | NICKEL-SILVER    |
| MS199-10F-NS | 2-PIECE EMI/RFI SHIELD <b>FRAME</b> | NICKEL-SILVER    |
| MS199-10S-NS | 1-PIECE EMI/RFI SHIELD              | NICKEL-SILVER    |