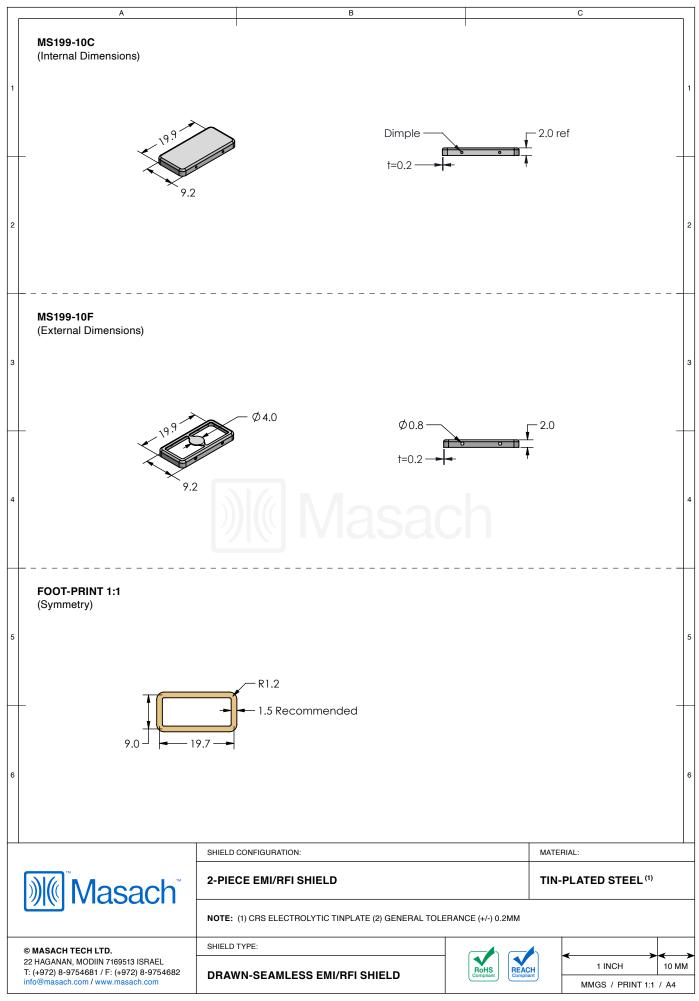

## \*OPTIONAL SHIELD CONFIGURATIONS

| ITEM P/N     | ITEM DESCRIPTION                    | MATERIAL         |
|--------------|-------------------------------------|------------------|
| MS199-10C    | 2-PIECE EMI/RFI SHIELD <b>COVER</b> | TIN-PLATED STEEL |
| MS199-10F    | 2-PIECE EMI/RFI SHIELD <b>FRAME</b> | TIN-PLATED STEEL |
| MS199-10S    | 1-PIECE EMI/RFI SHIELD              | TIN-PLATED STEEL |
| MS199-10C-NS | 2-PIECE EMI/RFI SHIELD <b>COVER</b> | NICKEL-SILVER    |
| MS199-10F-NS | 2-PIECE EMI/RFI SHIELD <b>FRAME</b> | NICKEL-SILVER    |
| MS199-10S-NS | 1-PIECE EMI/RFI SHIELD              | NICKEL-SILVER    |

TIN-PLATED STEEL: CRS ELECTROLYTIC TINPLATE NICKEL-SILVER: UNS C77000 / UNS C73500

SHIELD CONFIGURATION:

MATERIAL:

© MASACH TECH LTD.

22 HAGANAN, MODIN 7169513 ISRAEL.

T: (+972) 8-9754681 / F: (+972) 8-9754682 info@masach.com / www.masach.com