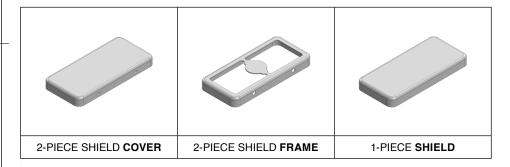

## \*OPTIONAL SHIELD CONFIGURATIONS

| ITEM P/N     | ITEM DESCRIPTION                    | MATERIAL         |
|--------------|-------------------------------------|------------------|
| MS199-10C    | 2-PIECE EMI/RFI SHIELD <b>COVER</b> | TIN-PLATED STEEL |
| MS199-10F    | 2-PIECE EMI/RFI SHIELD <b>FRAME</b> | TIN-PLATED STEEL |
| MS199-10S    | 1-PIECE EMI/RFI SHIELD              | TIN-PLATED STEEL |
| MS199-10C-NS | 2-PIECE EMI/RFI SHIELD <b>COVER</b> | NICKEL-SILVER    |
| MS199-10F-NS | 2-PIECE EMI/RFI SHIELD <b>FRAME</b> | NICKEL-SILVER    |
| MS199-10S-NS | 1-PIECE EMI/RFI SHIELD              | NICKEL-SILVER    |