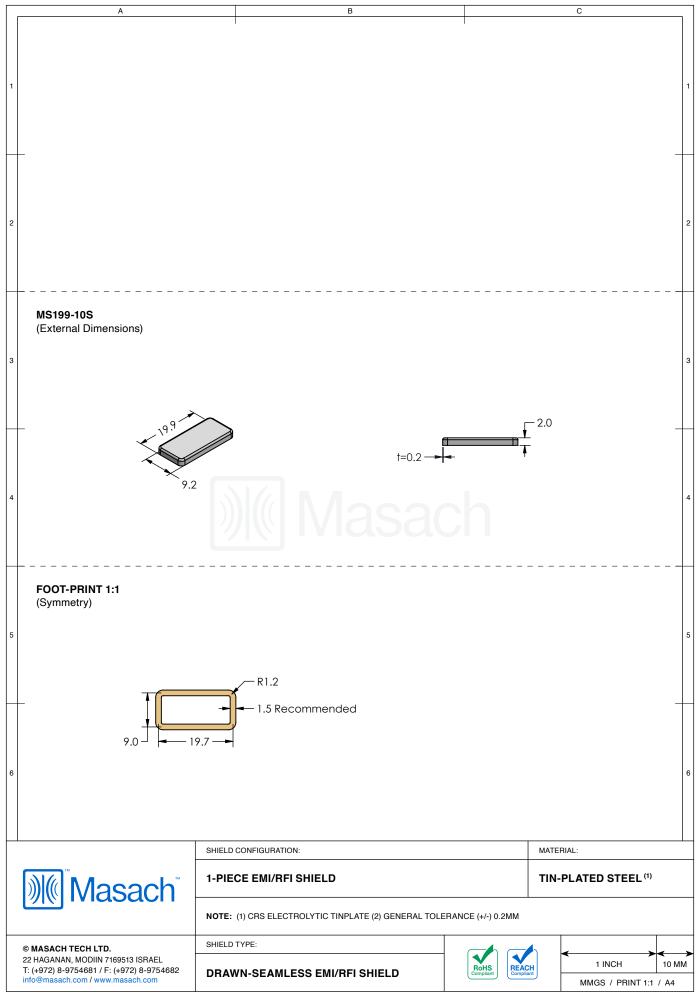

## \*OPTIONAL SHIELD CONFIGURATIONS

| ITEM P/N     | ITEM DESCRIPTION                    | MATERIAL         |
|--------------|-------------------------------------|------------------|
| MS199-10C    | 2-PIECE EMI/RFI SHIELD <b>COVER</b> | TIN-PLATED STEEL |
| MS199-10F    | 2-PIECE EMI/RFI SHIELD <b>FRAME</b> | TIN-PLATED STEEL |
| MS199-10S    | 1-PIECE EMI/RFI SHIELD              | TIN-PLATED STEEL |
| MS199-10C-NS | 2-PIECE EMI/RFI SHIELD <b>COVER</b> | NICKEL-SILVER    |
| MS199-10F-NS | 2-PIECE EMI/RFI SHIELD <b>FRAME</b> | NICKEL-SILVER    |
| MS199-10S-NS | 1-PIECE EMI/RFI SHIELD              | NICKEL-SILVER    |

TIN-PLATED STEEL: CRS ELECTROLYTIC TINPLATE NICKEL-SILVER: UNS C77000 / UNS C73500

SHIELD CONFIGURATION:

MATERIAL:

© MASACH TECH LTD.

22 HAGANAN, MODIN 7169513 ISRAEL.

T: (+972) 8-9754681 / F: (+972) 8-9754682 info@masach.com / www.masach.com