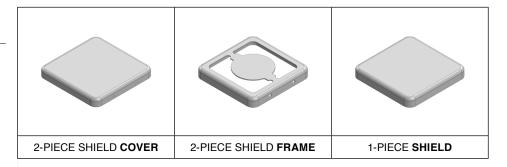

## \*OPTIONAL SHIELD CONFIGURATIONS

| ITEM P/N     | ITEM DESCRIPTION                    | MATERIAL         |
|--------------|-------------------------------------|------------------|
| MS148-20C    | 2-PIECE EMI/RFI SHIELD <b>COVER</b> | TIN-PLATED STEEL |
| MS148-20F    | 2-PIECE EMI/RFI SHIELD <b>FRAME</b> | TIN-PLATED STEEL |
| MS148-20S    | 1-PIECE EMI/RFI SHIELD              | TIN-PLATED STEEL |
| MS148-20C-NS | 2-PIECE EMI/RFI SHIELD <b>COVER</b> | NICKEL-SILVER    |
| MS148-20F-NS | 2-PIECE EMI/RFI SHIELD <b>FRAME</b> | NICKEL-SILVER    |
| MS148-20S-NS | 1-PIECE EMI/RFI <b>SHIELD</b>       | NICKEL-SILVER    |