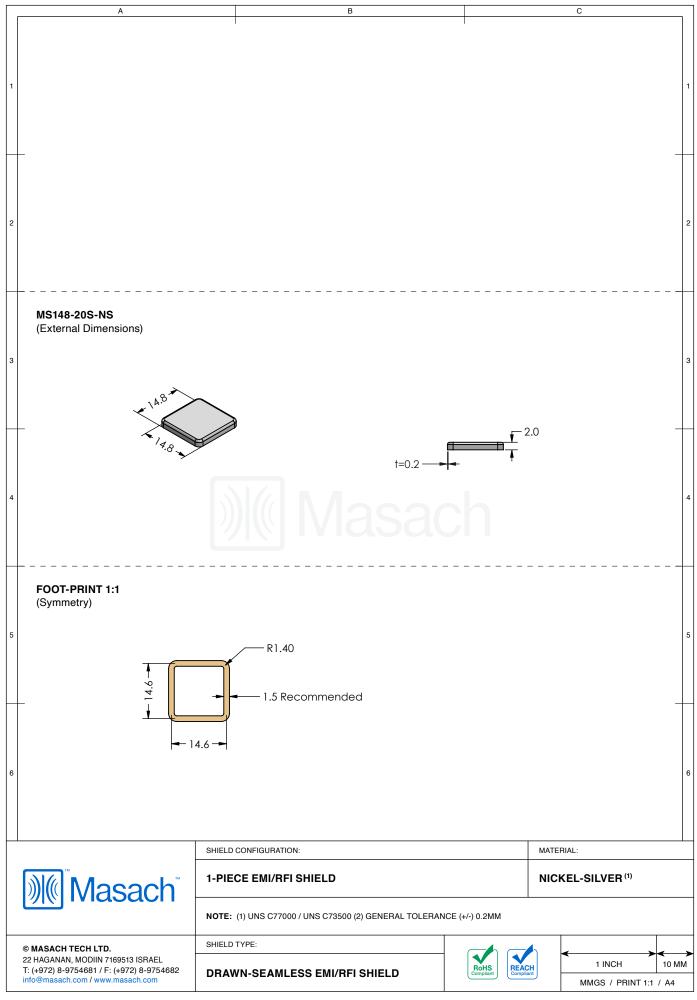

## MS148-20\*

## **DRAWN-SEAMLESS EMI/RFI SHIELD**

## \*OPTIONAL SHIELD CONFIGURATIONS

| ITEM P/N     | ITEM DESCRIPTION                    | MATERIAL         |
|--------------|-------------------------------------|------------------|
| MS148-20C    | 2-PIECE EMI/RFI SHIELD <b>COVER</b> | TIN-PLATED STEEL |
| MS148-20F    | 2-PIECE EMI/RFI SHIELD <b>FRAME</b> | TIN-PLATED STEEL |
| MS148-20S    | 1-PIECE EMI/RFI SHIELD              | TIN-PLATED STEEL |
| MS148-20C-NS | 2-PIECE EMI/RFI SHIELD <b>COVER</b> | NICKEL-SILVER    |
| MS148-20F-NS | 2-PIECE EMI/RFI SHIELD <b>FRAME</b> | NICKEL-SILVER    |
| MS148-20S-NS | 1-PIECE EMI/RFI <b>SHIELD</b>       | NICKEL-SILVER    |