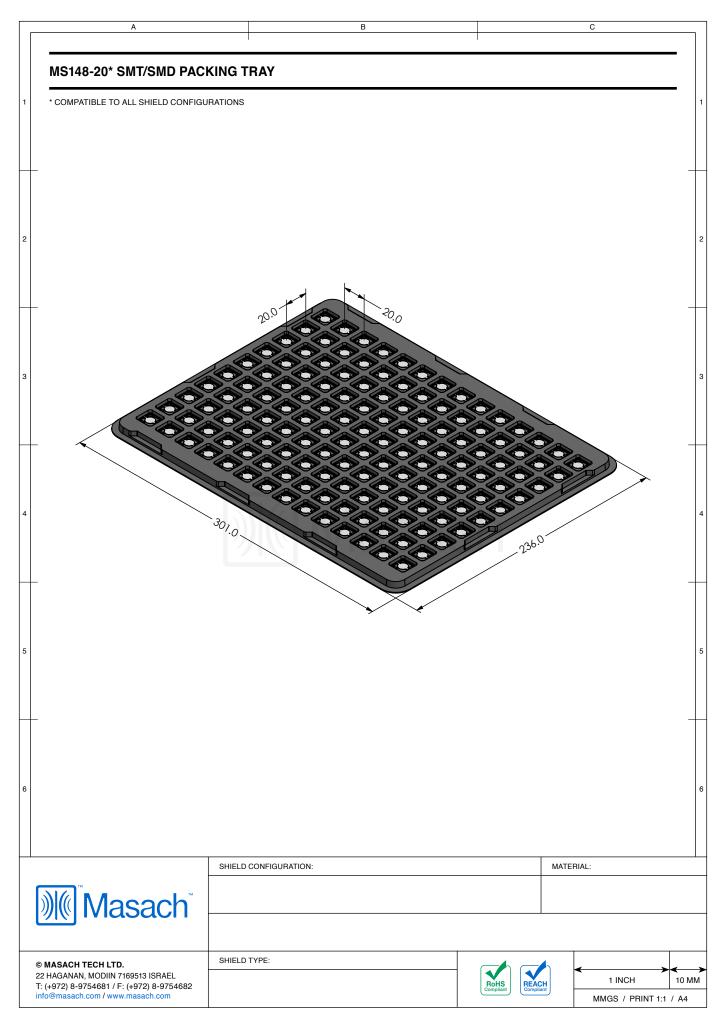

------------------|------------------|
| MS148-20C    | 2-PIECE EMI/RFI SHIELD <b>COVER</b> | TIN-PLATED STEEL |
| MS148-20F    | 2-PIECE EMI/RFI SHIELD <b>FRAME</b> | TIN-PLATED STEEL |
| MS148-20S    | 1-PIECE EMI/RFI SHIELD              | TIN-PLATED STEEL |
| MS148-20C-NS | 2-PIECE EMI/RFI SHIELD <b>COVER</b> | NICKEL-SILVER    |
| MS148-20F-NS | 2-PIECE EMI/RFI SHIELD <b>FRAME</b> | NICKEL-SILVER    |
| MS148-20S-NS | 1-PIECE EMI/RFI <b>SHIELD</b>       | NICKEL-SILVER    |

TIN-PLATED STEEL: CRS ELECTROLYTIC TINPLATE NICKEL-SILVER: UNS C77000 / UNS C73500

SHIELD CONFIGURATION:

MATERIAL:

© MASACH TECH LTD.
22 HAGANAN, MODIIN 7169513 ISRAEL
T: (+972) 8-9754681 / F: (+972) 8-9754682 info@masach.com / www.masach.com

MATERIAL:

SHIELD TYPE:

1 INCH
10 MM
MMGS / PRINT 1:1 / A4