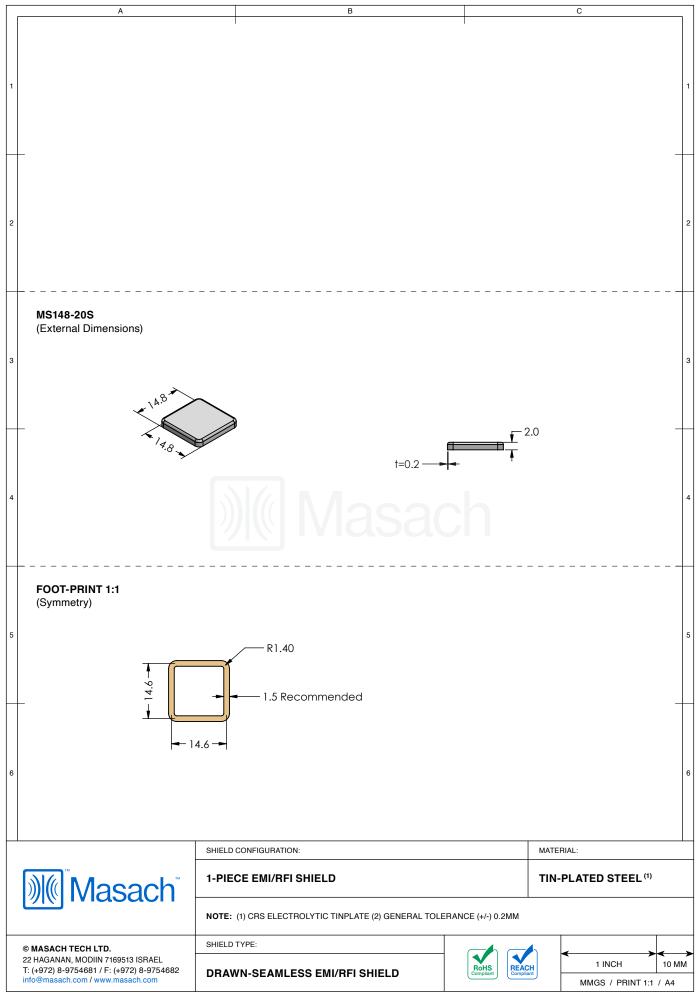

## MS148-20\*

## **DRAWN-SEAMLESS EMI/RFI SHIELD**

## \*OPTIONAL SHIELD CONFIGURATIONS

| ITEM P/N     | ITEM DESCRIPTION                    | MATERIAL         |
|--------------|-------------------------------------|------------------|
| MS148-20C    | 2-PIECE EMI/RFI SHIELD <b>COVER</b> | TIN-PLATED STEEL |
| MS148-20F    | 2-PIECE EMI/RFI SHIELD <b>FRAME</b> | TIN-PLATED STEEL |
| MS148-20S    | 1-PIECE EMI/RFI SHIELD              | TIN-PLATED STEEL |
| MS148-20C-NS | 2-PIECE EMI/RFI SHIELD <b>COVER</b> | NICKEL-SILVER    |
| MS148-20F-NS | 2-PIECE EMI/RFI SHIELD <b>FRAME</b> | NICKEL-SILVER    |
| MS148-20S-NS | 1-PIECE EMI/RFI <b>SHIELD</b>       | NICKEL-SILVER    |