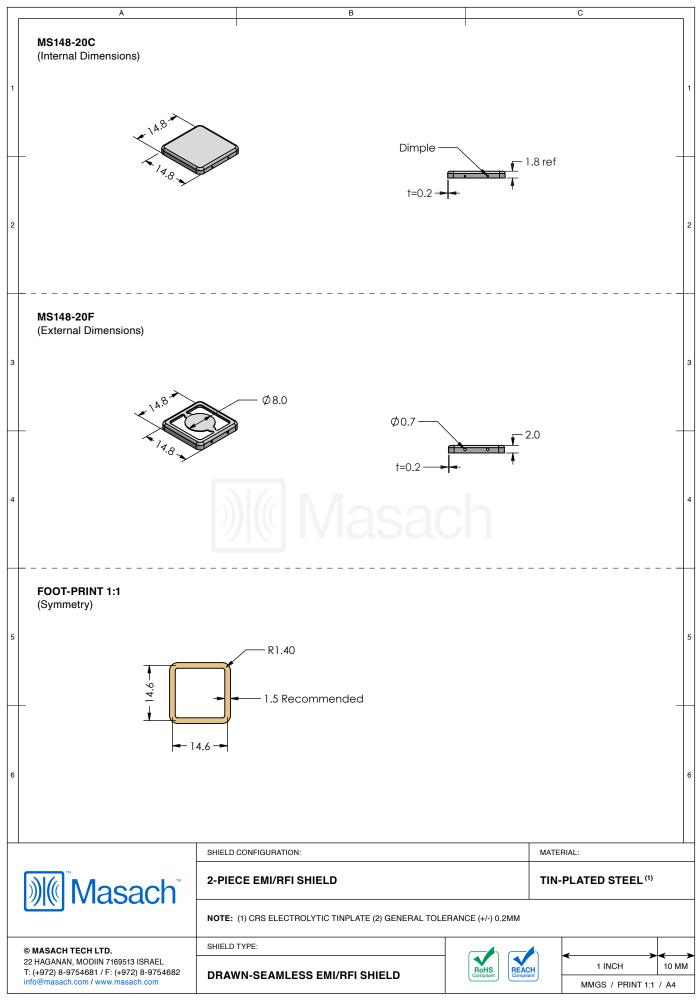

## MS148-20\*

## **DRAWN-SEAMLESS EMI/RFI SHIELD**

## \*OPTIONAL SHIELD CONFIGURATIONS

| ITEM P/N     | ITEM DESCRIPTION                    | MATERIAL         |
|--------------|-------------------------------------|------------------|
| MS148-20C    | 2-PIECE EMI/RFI SHIELD <b>COVER</b> | TIN-PLATED STEEL |
| MS148-20F    | 2-PIECE EMI/RFI SHIELD <b>FRAME</b> | TIN-PLATED STEEL |
| MS148-20S    | 1-PIECE EMI/RFI SHIELD              | TIN-PLATED STEEL |
| MS148-20C-NS | 2-PIECE EMI/RFI SHIELD <b>COVER</b> | NICKEL-SILVER    |
| MS148-20F-NS | 2-PIECE EMI/RFI SHIELD <b>FRAME</b> | NICKEL-SILVER    |
| MS148-20S-NS | 1-PIECE EMI/RFI <b>SHIELD</b>       | NICKEL-SILVER    |