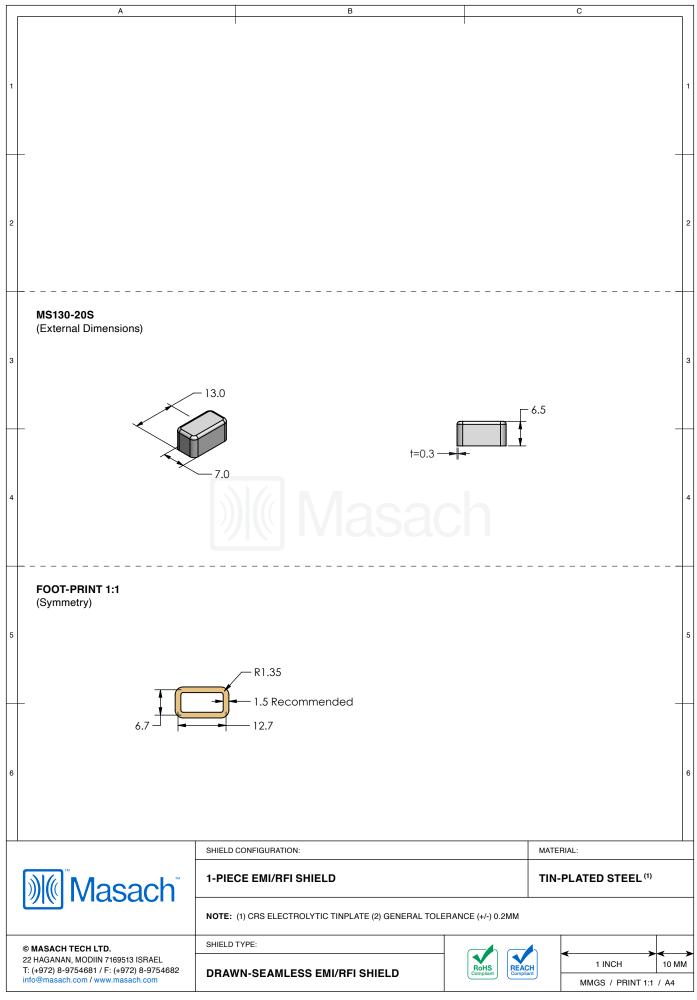

## \*OPTIONAL SHIELD CONFIGURATIONS

| ITEM P/N      | ITEM DESCRIPTION                        | MATERIAL         |
|---------------|-----------------------------------------|------------------|
| MS130-20C     | 2-PIECE EMI/RFI SHIELD <b>COVER</b>     | TIN-PLATED STEEL |
| MS130-20CP    | 2-PIECE EMI/RFI SHIELD COVER PERFORATED | TIN-PLATED STEEL |
| MS130-20F     | 2-PIECE EMI/RFI SHIELD <b>FRAME</b>     | TIN-PLATED STEEL |
| MS130-20S     | 1-PIECE EMI/RFI SHIELD                  | TIN-PLATED STEEL |
| MS130-20C-NS  | 2-PIECE EMI/RFI SHIELD <b>COVER</b>     | NICKEL-SILVER    |
| MS130-20CP-NS | 2-PIECE EMI/RFI SHIELD COVER PERFORATED | NICKEL-SILVER    |
| MS130-20F-NS  | 2-PIECE EMI/RFI SHIELD <b>FRAME</b>     | NICKEL-SILVER    |
| MS130-20S-NS  | 1-PIECE EMI/RFI <b>SHIELD</b>           | NICKEL-SILVER    |