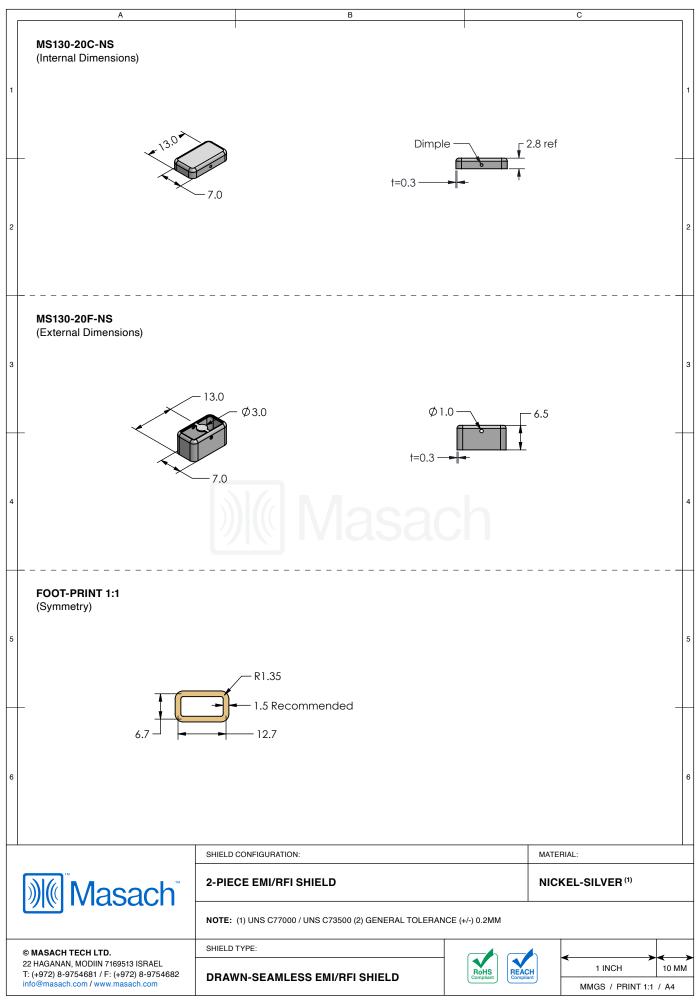

## \*OPTIONAL SHIELD CONFIGURATIONS

| ITEM P/N      | ITEM DESCRIPTION                        | MATERIAL         |
|---------------|-----------------------------------------|------------------|
| MS130-20C     | 2-PIECE EMI/RFI SHIELD <b>COVER</b>     | TIN-PLATED STEEL |
| MS130-20CP    | 2-PIECE EMI/RFI SHIELD COVER PERFORATED | TIN-PLATED STEEL |
| MS130-20F     | 2-PIECE EMI/RFI SHIELD <b>FRAME</b>     | TIN-PLATED STEEL |
| MS130-20S     | 1-PIECE EMI/RFI SHIELD                  | TIN-PLATED STEEL |
| MS130-20C-NS  | 2-PIECE EMI/RFI SHIELD <b>COVER</b>     | NICKEL-SILVER    |
| MS130-20CP-NS | 2-PIECE EMI/RFI SHIELD COVER PERFORATED | NICKEL-SILVER    |
| MS130-20F-NS  | 2-PIECE EMI/RFI SHIELD <b>FRAME</b>     | NICKEL-SILVER    |
| MS130-20S-NS  | 1-PIECE EMI/RFI <b>SHIELD</b>           | NICKEL-SILVER    |