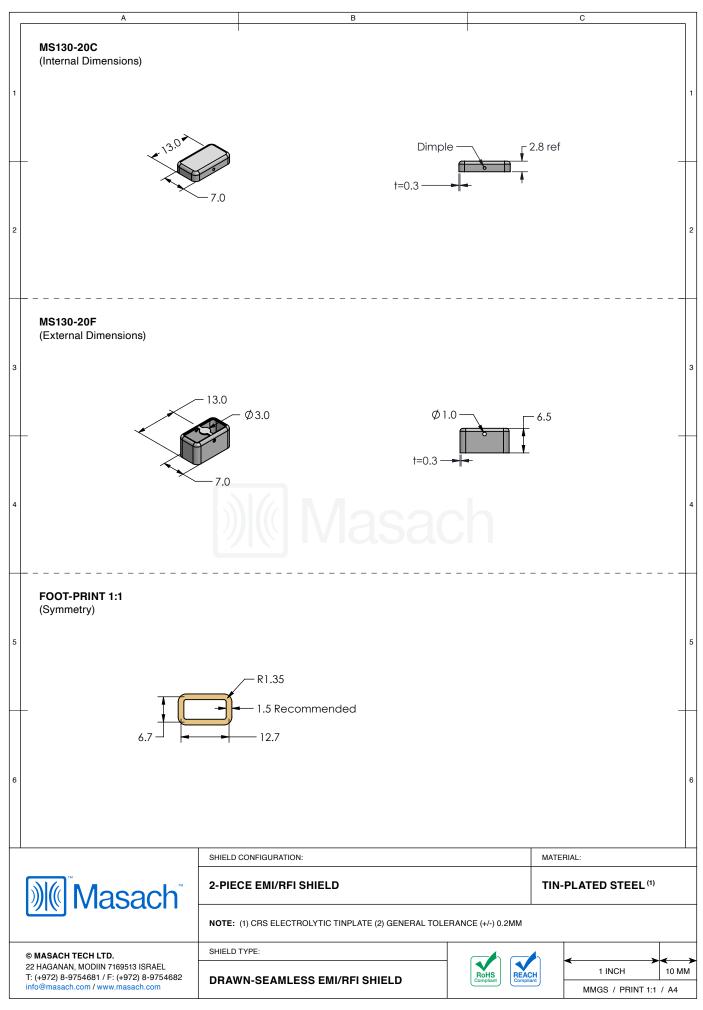

## \*OPTIONAL SHIELD CONFIGURATIONS

| ITEM P/N      | ITEM DESCRIPTION                        | MATERIAL         |
|---------------|-----------------------------------------|------------------|
| MS130-20C     | 2-PIECE EMI/RFI SHIELD <b>COVER</b>     | TIN-PLATED STEEL |
| MS130-20CP    | 2-PIECE EMI/RFI SHIELD COVER PERFORATED | TIN-PLATED STEEL |
| MS130-20F     | 2-PIECE EMI/RFI SHIELD <b>FRAME</b>     | TIN-PLATED STEEL |
| MS130-20S     | 1-PIECE EMI/RFI SHIELD                  | TIN-PLATED STEEL |
| MS130-20C-NS  | 2-PIECE EMI/RFI SHIELD <b>COVER</b>     | NICKEL-SILVER    |
| MS130-20CP-NS | 2-PIECE EMI/RFI SHIELD COVER PERFORATED | NICKEL-SILVER    |
| MS130-20F-NS  | 2-PIECE EMI/RFI SHIELD <b>FRAME</b>     | NICKEL-SILVER    |
| MS130-20S-NS  | 1-PIECE EMI/RFI <b>SHIELD</b>           | NICKEL-SILVER    |