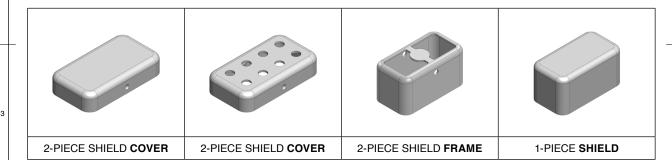

## \*OPTIONAL SHIELD CONFIGURATIONS

| ITEM P/N      | ITEM DESCRIPTION                        | MATERIAL         |
|---------------|-----------------------------------------|------------------|
| MS130-20C     | 2-PIECE EMI/RFI SHIELD <b>COVER</b>     | TIN-PLATED STEEL |
| MS130-20CP    | 2-PIECE EMI/RFI SHIELD COVER PERFORATED | TIN-PLATED STEEL |
| MS130-20F     | 2-PIECE EMI/RFI SHIELD <b>FRAME</b>     | TIN-PLATED STEEL |
| MS130-20S     | 1-PIECE EMI/RFI SHIELD                  | TIN-PLATED STEEL |
| MS130-20C-NS  | 2-PIECE EMI/RFI SHIELD <b>COVER</b>     | NICKEL-SILVER    |
| MS130-20CP-NS | 2-PIECE EMI/RFI SHIELD COVER PERFORATED | NICKEL-SILVER    |
| MS130-20F-NS  | 2-PIECE EMI/RFI SHIELD <b>FRAME</b>     | NICKEL-SILVER    |
| MS130-20S-NS  | 1-PIECE EMI/RFI <b>SHIELD</b>           | NICKEL-SILVER    |