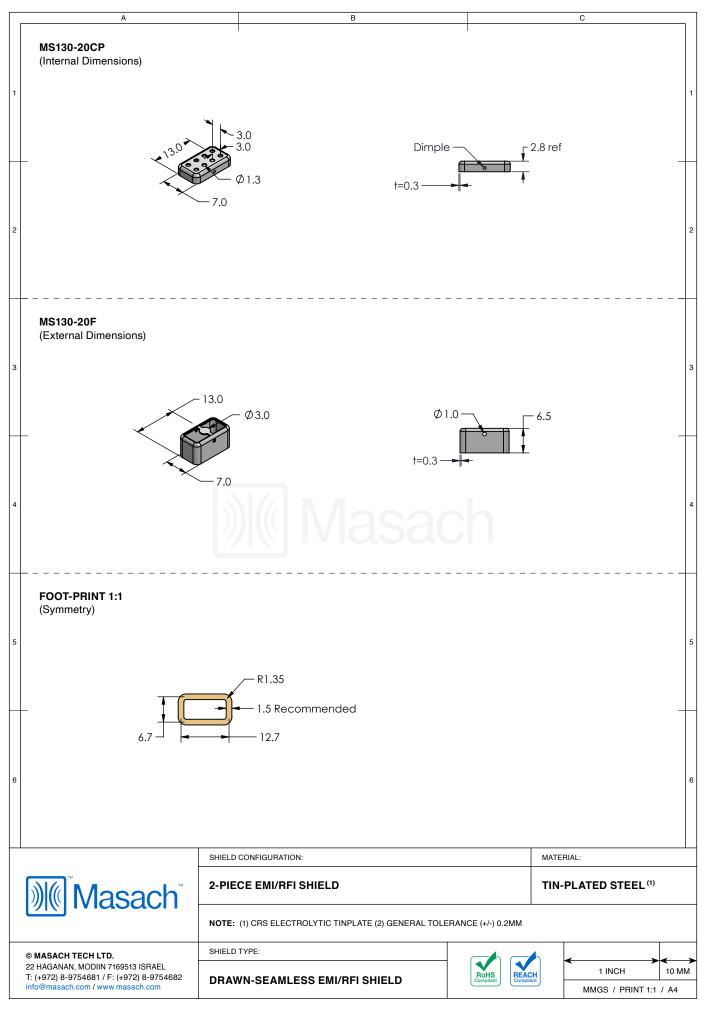

## \*OPTIONAL SHIELD CONFIGURATIONS

| ITEM P/N      | ITEM DESCRIPTION                        | MATERIAL         |
|---------------|-----------------------------------------|------------------|
| MS130-20C     | 2-PIECE EMI/RFI SHIELD <b>COVER</b>     | TIN-PLATED STEEL |
| MS130-20CP    | 2-PIECE EMI/RFI SHIELD COVER PERFORATED | TIN-PLATED STEEL |
| MS130-20F     | 2-PIECE EMI/RFI SHIELD <b>FRAME</b>     | TIN-PLATED STEEL |
| MS130-20S     | 1-PIECE EMI/RFI SHIELD                  | TIN-PLATED STEEL |
| MS130-20C-NS  | 2-PIECE EMI/RFI SHIELD <b>COVER</b>     | NICKEL-SILVER    |
| MS130-20CP-NS | 2-PIECE EMI/RFI SHIELD COVER PERFORATED | NICKEL-SILVER    |
| MS130-20F-NS  | 2-PIECE EMI/RFI SHIELD <b>FRAME</b>     | NICKEL-SILVER    |
| MS130-20S-NS  | 1-PIECE EMI/RFI <b>SHIELD</b>           | NICKEL-SILVER    |