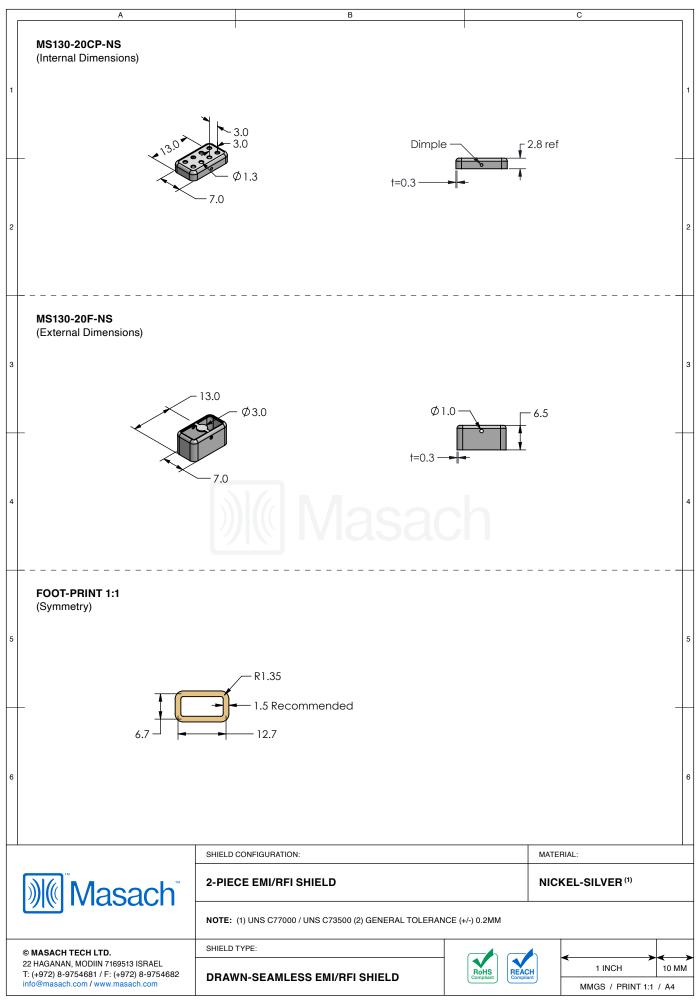

## \*OPTIONAL SHIELD CONFIGURATIONS

| ITEM P/N      | ITEM DESCRIPTION                        | MATERIAL         |
|---------------|-----------------------------------------|------------------|
| MS130-20C     | 2-PIECE EMI/RFI SHIELD <b>COVER</b>     | TIN-PLATED STEEL |
| MS130-20CP    | 2-PIECE EMI/RFI SHIELD COVER PERFORATED | TIN-PLATED STEEL |
| MS130-20F     | 2-PIECE EMI/RFI SHIELD <b>FRAME</b>     | TIN-PLATED STEEL |
| MS130-20S     | 1-PIECE EMI/RFI SHIELD                  | TIN-PLATED STEEL |
| MS130-20C-NS  | 2-PIECE EMI/RFI SHIELD <b>COVER</b>     | NICKEL-SILVER    |
| MS130-20CP-NS | 2-PIECE EMI/RFI SHIELD COVER PERFORATED | NICKEL-SILVER    |
| MS130-20F-NS  | 2-PIECE EMI/RFI SHIELD <b>FRAME</b>     | NICKEL-SILVER    |
| MS130-20S-NS  | 1-PIECE EMI/RFI <b>SHIELD</b>           | NICKEL-SILVER    |