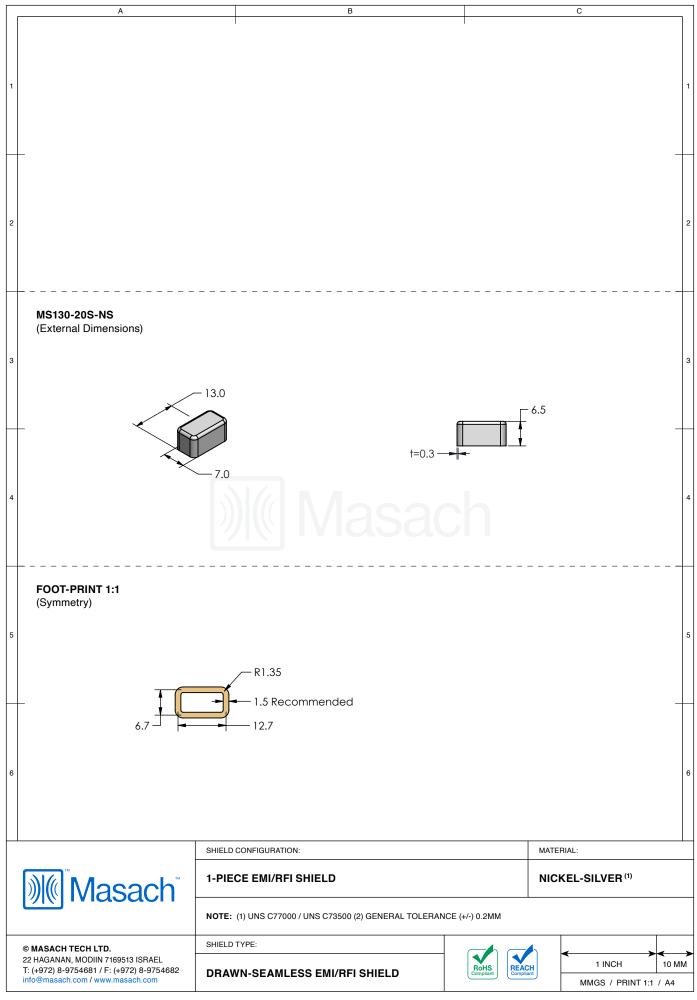

## \*OPTIONAL SHIELD CONFIGURATIONS

| ITEM P/N      | ITEM DESCRIPTION                        | MATERIAL         |
|---------------|-----------------------------------------|------------------|
| MS130-20C     | 2-PIECE EMI/RFI SHIELD <b>COVER</b>     | TIN-PLATED STEEL |
| MS130-20CP    | 2-PIECE EMI/RFI SHIELD COVER PERFORATED | TIN-PLATED STEEL |
| MS130-20F     | 2-PIECE EMI/RFI SHIELD <b>FRAME</b>     | TIN-PLATED STEEL |
| MS130-20S     | 1-PIECE EMI/RFI SHIELD                  | TIN-PLATED STEEL |
| MS130-20C-NS  | 2-PIECE EMI/RFI SHIELD <b>COVER</b>     | NICKEL-SILVER    |
| MS130-20CP-NS | 2-PIECE EMI/RFI SHIELD COVER PERFORATED | NICKEL-SILVER    |
| MS130-20F-NS  | 2-PIECE EMI/RFI SHIELD <b>FRAME</b>     | NICKEL-SILVER    |
| MS130-20S-NS  | 1-PIECE EMI/RFI <b>SHIELD</b>           | NICKEL-SILVER    |